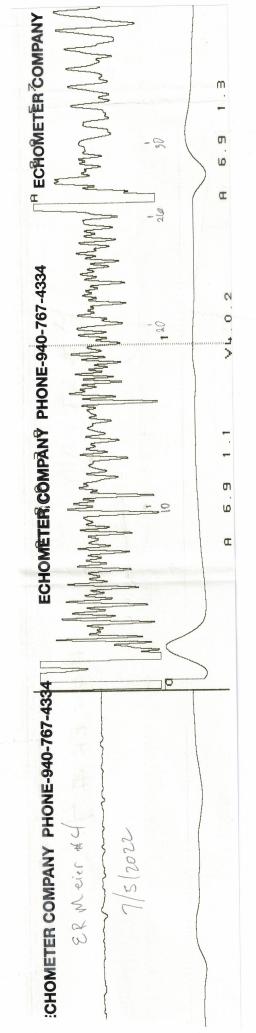

# High Fluid Level

Pursuant to K.A.R. 82-3-111, the well must be plugged, or returned to service, or obtain temporary abandonment status by 08/11/2022.