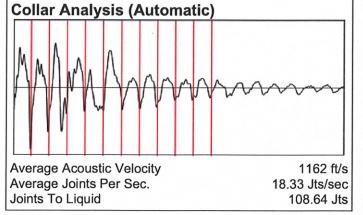

## Anderson C 07/08/2022 02:22:25PM

| iquid Level | 34              | 51 ft MD  | Fluid Ab<br>Equivale |   | 39 ft TVD<br>39 ft TVD                       |                                       |                       |                                                   |
|-------------|-----------------|-----------|----------------------|---|----------------------------------------------|---------------------------------------|-----------------------|---------------------------------------------------|
| Sec 0       | - 0<br>- 0      | Gun - WRF | FG 284               |   | Produc<br>Date Ente<br>Oil<br>Water<br>Gas   |                                       | Potential *.* *.* *.* | 07/08/22<br>BBL/D<br>BBL/D<br>Mscf/D              |
| 1-          | 500             |           |                      |   | IPR Meth<br>PBHP/SE<br>Producing             |                                       |                       | Vogel<br>-0.00<br>0.00%                           |
| 2           | -1000           |           |                      |   | Casing<br>Pressure                           | Pressure                              |                       | 1.0 psi (g)                                       |
|             | -<br>-1500      |           |                      |   | Gas Flow                                     |                                       |                       | 0.0 Mscf/D                                        |
| 3           | -<br>-<br>-2000 |           |                      | / | % Liquid<br>% Liquid                         | roperties<br>Above Pump<br>Below Pump |                       | 100.00%                                           |
| 1           |                 |           |                      |   | Depths<br>Pump Inta<br>Formation             | ake Depth<br>n Depth                  |                       | 3490 ft<br>3350 ft                                |
| 55          | -3000           |           |                      |   | Wellbor<br>PIP<br>PBHP<br>SBHP<br>Gas/Liq Ir | re Pressur                            |                       | 15.9 psi (g)<br>2.5 psi (g)<br>*.*<br>2.6 psi (g) |
| LL:3451 ft  | -3500           | #         | //‡                  | - |                                              |                                       |                       |                                                   |