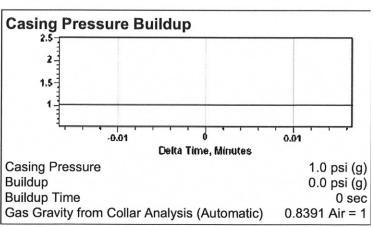

## Anderson C 07/08/2022 02:22:25PM

| iquid Level | 34              | 51 ft MD  | Fluid Ab<br>Equivale |   | 39 ft TVD<br>39 ft TVD                       |                                       |                       |                                                   |
|-------------|-----------------|-----------|----------------------|---|----------------------------------------------|---------------------------------------|-----------------------|---------------------------------------------------|
| Sec 0       | - 0<br>- 0      | Gun - WRF | FG 284               |   | Produc<br>Date Ente<br>Oil<br>Water<br>Gas   |                                       | Potential *.* *.* *.* | 07/08/22<br>BBL/D<br>BBL/D<br>Mscf/D              |
| 1-          | 500             |           |                      |   | IPR Meth<br>PBHP/SE<br>Producing             |                                       |                       | Vogel<br>-0.00<br>0.00%                           |
| 2           | -1000           |           |                      |   | Casing<br>Pressure                           | Pressure                              |                       | 1.0 psi (g)                                       |
|             | -<br>-1500      |           |                      |   | Gas Flow                                     |                                       |                       | 0.0 Mscf/D                                        |
| 3           | -<br>-<br>-2000 |           |                      | / | % Liquid<br>% Liquid                         | roperties<br>Above Pump<br>Below Pump |                       | 100.00%                                           |
| 1           |                 |           |                      |   | Depths<br>Pump Inta<br>Formation             | ake Depth<br>n Depth                  |                       | 3490 ft<br>3350 ft                                |
| 55          | -3000           |           |                      |   | Wellbor<br>PIP<br>PBHP<br>SBHP<br>Gas/Liq Ir | re Pressur                            |                       | 15.9 psi (g)<br>2.5 psi (g)<br>*.*<br>2.6 psi (g) |
| LL:3451 ft  | -3500           | #         | //‡                  | - |                                              |                                       |                       |                                                   |