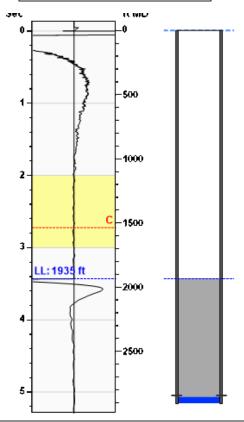

### Static Bottomhole Pressure 306.2 psi (g) @ 2856 ft TVD

Static Liquid Level
Oil Column Height
Water Column Height

1935 ft MD
921 ft MD
0 ft MD