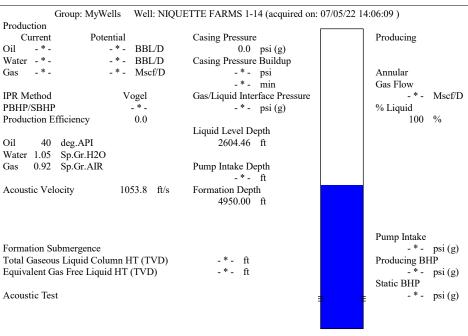

| KCC District Office #2 - 3450 N. Rock Road, Building 600, Suite 601, Wichita, KS 67226 | Phone 316.337.7400 |
| The control of the co | KCC District Office #3 - 137 E. 21st St., Chanute, KS 66720                            | Phone 620.902.6450 |
| Size State S | KCC District Office #4 - 2301 E. 13th Street, Hays, KS 67601-2651                      | Phone 785.261.6250 |









Conservation Division District Office No. 1 210 E. Frontview, Suite A Dodge City, KS 67801



Phone: 620-682-7933 http://kcc.ks.gov/

Laura Kelly, Governor

Dwight D. Keen, Chair Susan K. Duffy, Commissioner Andrew J. French, Commissioner

July 13, 2022

Octavio Morales American Warrior, Inc. PO BOX 399 GARDEN CITY, KS 67846-0399

Re: Temporary Abandonment API 15-055-22373-00-00 NIQUETTE FARMS 1-14 NE/4 Sec.14-22S-34W Finney County, Kansas

## **Dear Octavio Morales:**

- "Your temporary abandonment (TA) application for the well listed above has been approved. In accordance with K.A.R. 82-3-111 the TA status of this well will expire 07/13/2023.
- \* If you return this well to service or plug it, please notify the District Office.
- \* If you sell this well you are required to file a Tr