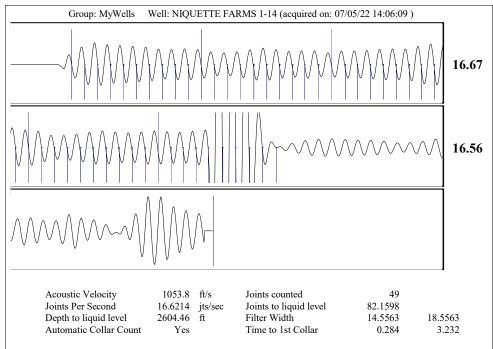

| KCC District Office #2 - 3450 N. Rock Road, Building 600, Suite 601, Wichita, KS 67226 | Phone 316.337.7400 |
| The control of the co | KCC District Office #3 - 137 E. 21st St., Chanute, KS 66720                            | Phone 620.902.6450 |
| Size State S | KCC District Office #4 - 2301 E. 13th Street, Hays, KS 67601-2651                      | Phone 785.261.6250 |









Conservation Division District Office No. 1 210 E. Frontview, Suite A Dodge City, KS 67801



Phone: 620-682-7933 http://kcc.ks.gov/

Laura Kelly, Governor

Dwight D. Keen, Chair Susan K. Duffy, Commissioner Andrew J. French, Commissioner

July 13, 2022

Octavio Morales American Warrior, Inc. PO BOX 399 GARDEN CITY, KS 67846-0399

Re: Temporary Abandonment API 15-055-22373-00-00 NIQUETTE FARMS 1-14 NE/4 Sec.14-22S-34W Finney County, Kansas

## **Dear Octavio Morales:**

- "Your temporary abandonment (TA) application for the well listed above has been approved. In accordance with K.A.R. 82-3-111 the TA status of this well will expire 07/13/2023.
- \* If you return this well to service or plug it, please notify the District Office.
- \* If you sell this well you are required to file a Tran