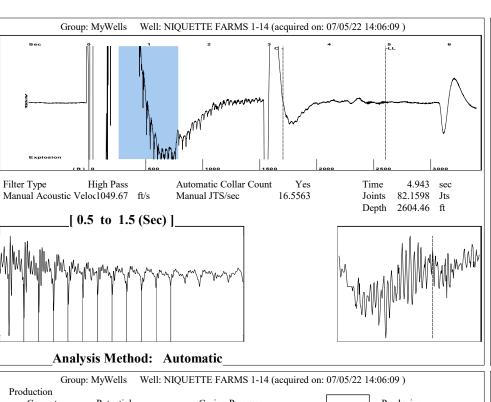

| KCC District Office #2 - 3450 N. Rock Road, Building 600, Suite 601, Wichita, KS 67226 | Phone 316.337.7400 |
| The control of the co | KCC District Office #3 - 137 E. 21st St., Chanute, KS 66720                            | Phone 620.902.6450 |
| Size State S | KCC District Office #4 - 2301 E. 13th Street, Hays, KS 67601-2651                      | Phone 785.261.6250 |









Conservation Division District Office No. 1 210 E. Frontview, Suite A Dodge City, KS 67801



Phone: 620-682-7933 http://kcc.ks.gov/

Laura Kelly, Governor

Dwight D. Keen, Chair Susan K. Duffy, Commissioner Andrew J. French, Commissioner

July 13, 2022

Octavio Morales American Warrior, Inc. PO BOX 399 GARDEN CITY, KS 67846-0399

Re: Temporary Abandonment API 15-055-22373-00-00 NIQUETTE FARMS 1-14 NE/4 Sec.14-22S-34W Finney County, Kansas

## **Dear Octavio Morales:**

- "Your temporary abandonment (TA) application for the well listed above has been approved. In accordance with K.A.R. 82-3-111 the TA status of this well will expire 07/13/2023.
- \* If you return this well to service or plug it, please notify the District Office.
- \* If you sell this well you are required to file