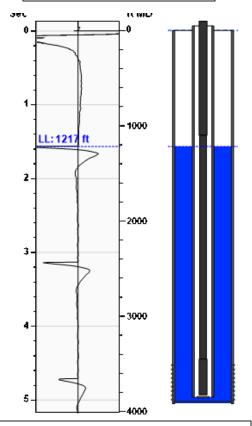

#### **Manually Entered Production**

Liquid Level 3850 ft Percent Liquid 100.00%

#### Static Bottomhole Pressure 1329.0 psi (g) @ 3883 ft TVD

Static Liquid Level
Oil Column Height
Water Column Height

1217 ft MD
-1217 ft MD
3883 ft MD