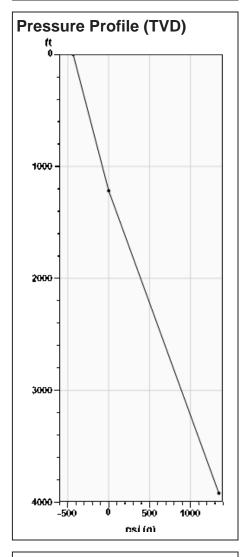

#### Static Bottomhole Pressure 1329.0 psi (g) @ 3883 ft TVD

Static Liquid Level
Oil Column Height
Water Column Height

1217 ft MD
-1217 ft MD
3883 ft MD