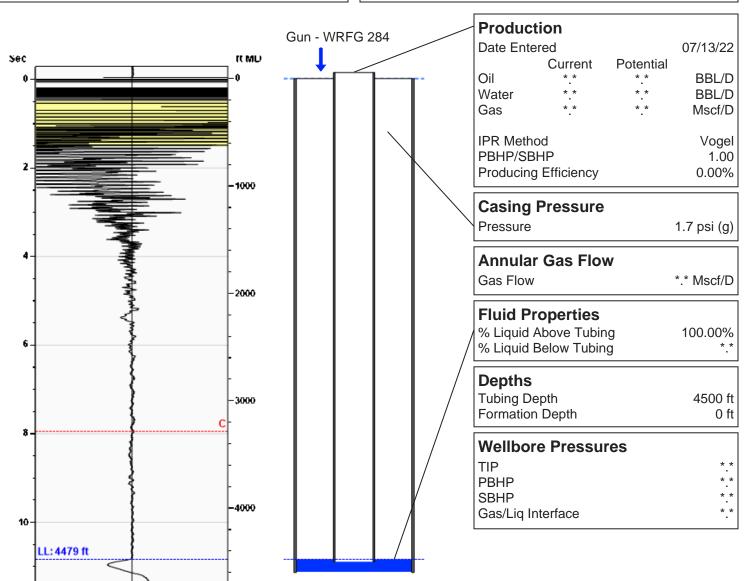

## **Liquid Level**

4479 ft MD

Fluid Above Tubing \*.\* ft TVD
Gas Free Above Tubing \*.\* ft TVD

Casing Pressure Buildup

3 -