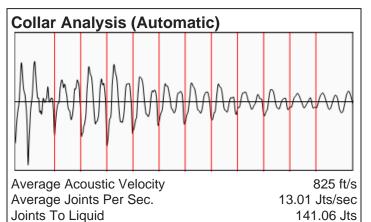

## **Liquid Level**

4479 ft MD

Fluid Above Tubing \*.\* ft TVD
Gas Free Above Tubing \*.\* ft TVD

Casing Pressure Buildup

3 -