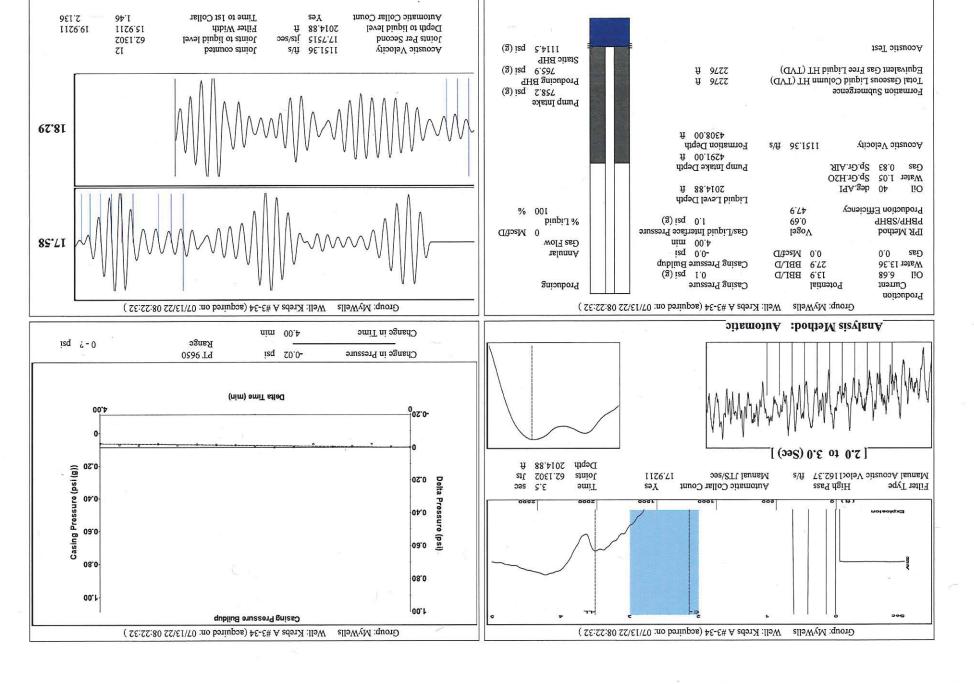

July 19, 2022

Jay Schweikert Lario Oil & Gas Company 301 S MARKET ST WICHITA, KS 67202-3805

Re: Temporary Abandonment API 15-109-21126-00-00 KREBS A 3-34 SW/4 Sec.34-14S-32W Logan County, Kansas