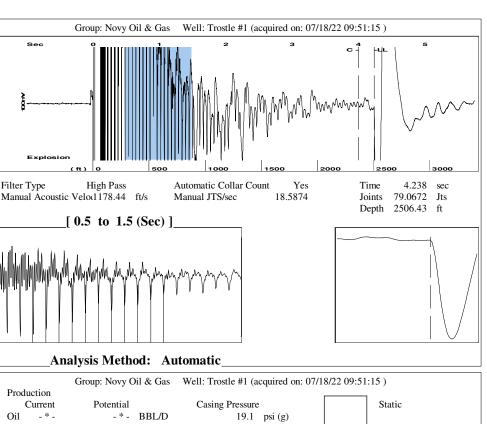

| ty, KS 67801             |                       | Phone 620.682.7933      |  |           |         |       |            |              |               |        |
|                                                                    | KCC Disti              | KCC District Office #2 - 3450 N. Rock Road, |               |                                                                                                                              | Suite 601, Wichita, KS 6 | 7226                  | Phone 316.337.7400      |  |           |         |       |            |              |               |        |

KCC District Office #3 - 137 E. 21st St., Chanute, KS 66720

KCC District Office #4 - 2301 E. 13th Street, Hays, KS 67601-2651









Conservation Division District Office No. 2 3450 N. Rock Road Building 600, Suite 601 Wichita, KS 67226



Phone: 316-337-7400 Fax: 316-630-4005 http://kcc.ks.gov/

Laura Kelly, Governor

Dwight D. Keen, Chair Susan K. Duffy, Commissioner Andrew J. French, Commissioner

July 19, 2022

Michael Novy Novy Oil & Gas, Inc. PO BOX 559 GODDARD, KS 67052-0559

Re: Temporary Abandonment API 15-155-20337-00-00 TROSTLE 1 NE/4 Sec.20-22S-07W Reno County, Kansas

## Dear Michael Novy:

- "Your temporary abandonment (TA) application for the well listed above has been approved. In accordance with K.A.R. 82-3-111 the TA status of this well will expire 07/19/2023.
- \* If you return this well to service or plug it, please notify the District Office.
- \* If you sell this well you are required to fi