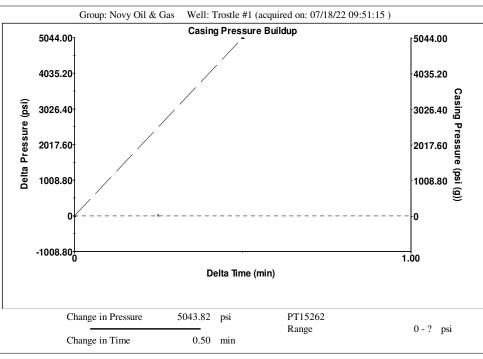

| ty, KS 67801             |                       | Phone 620.682.7933      |  |           |         |       |            |              |               |        |
|                                                                    | KCC Disti              | KCC District Office #2 - 3450 N. Rock Road, |               |                                                                                                                              | Suite 601, Wichita, KS 6 | 7226                  | Phone 316.337.7400      |  |           |         |       |            |              |               |        |

KCC District Office #3 - 137 E. 21st St., Chanute, KS 66720

KCC District Office #4 - 2301 E. 13th Street, Hays, KS 67601-2651









Conservation Division District Office No. 2 3450 N. Rock Road Building 600, Suite 601 Wichita, KS 67226



Phone: 316-337-7400 Fax: 316-630-4005 http://kcc.ks.gov/

Laura Kelly, Governor

Dwight D. Keen, Chair Susan K. Duffy, Commissioner Andrew J. French, Commissioner

July 19, 2022

Michael Novy Novy Oil & Gas, Inc. PO BOX 559 GODDARD, KS 67052-0559

Re: Temporary Abandonment API 15-155-20337-00-00 TROSTLE 1 NE/4 Sec.20-22S-07W Reno County, Kansas

## Dear Michael Novy:

- "Your temporary abandonment (TA) application for the well listed above has been approved. In accordance with K.A.R. 82-3-111 the TA status of this well will expire 07/19/2023.
- \* If you return this well to service or plug it, please notify the District Office.
- \* If you sell this well you are required to file