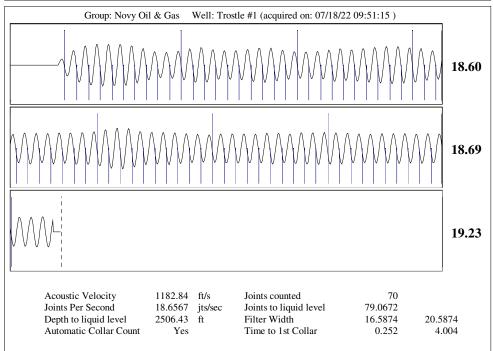

| ty, KS 67801             |                       | Phone 620.682.7933      |  |           |         |       |            |              |               |        |
|                                                                    | KCC Disti              | KCC District Office #2 - 3450 N. Rock Road, |               |                                                                                                                              | Suite 601, Wichita, KS 6 | 7226                  | Phone 316.337.7400      |  |           |         |       |            |              |               |        |

KCC District Office #3 - 137 E. 21st St., Chanute, KS 66720

KCC District Office #4 - 2301 E. 13th Street, Hays, KS 67601-2651









Conservation Division District Office No. 2 3450 N. Rock Road Building 600, Suite 601 Wichita, KS 67226



Phone: 316-337-7400 Fax: 316-630-4005 http://kcc.ks.gov/

Laura Kelly, Governor

Dwight D. Keen, Chair Susan K. Duffy, Commissioner Andrew J. French, Commissioner

July 19, 2022

Michael Novy Novy Oil & Gas, Inc. PO BOX 559 GODDARD, KS 67052-0559

Re: Temporary Abandonment API 15-155-20337-00-00 TROSTLE 1 NE/4 Sec.20-22S-07W Reno County, Kansas

## Dear Michael Novy:

- "Your temporary abandonment (TA) application for the well listed above has been approved. In accordance with K.A.R. 82-3-111 the TA status of this well will expire 07/19/2023.
- \* If you return this well to service or plug it, please notify the District Office.
- \* If you sell this well you are required to file a T