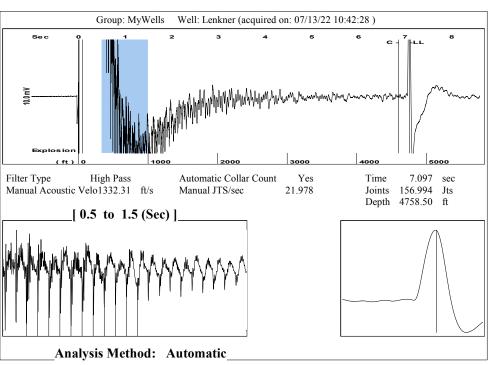

July 20, 2022

MELODY FLETCHER
Oil Producers, Inc. of Kansas
1710 WATERFRONT PKWY
WICHITA, KS 67206-6603

Re: Temporary Abandonment API 15-007-00534-00-01 LENKNER 1 SW/4 Sec.24-33S-14W Barber County, Kansas