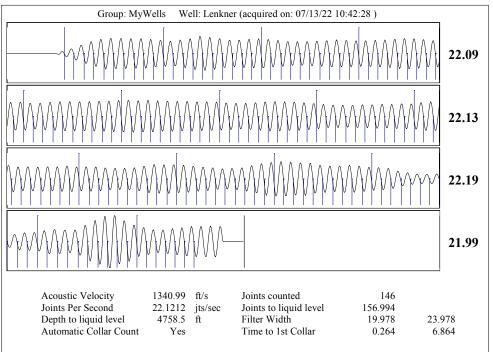

July 20, 2022

MELODY FLETCHER
Oil Producers, Inc. of Kansas
1710 WATERFRONT PKWY
WICHITA, KS 67206-6603

Re: Temporary Abandonment API 15-007-00534-00-01 LENKNER 1 SW/4 Sec.24-33S-14W Barber County, Kansas