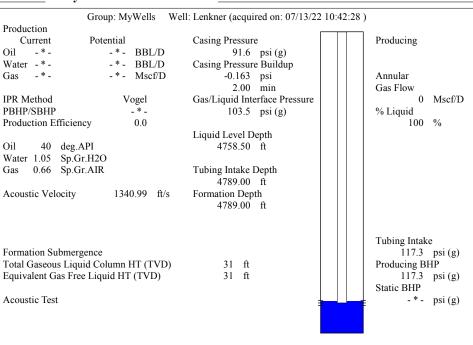

July 20, 2022

MELODY FLETCHER
Oil Producers, Inc. of Kansas
1710 WATERFRONT PKWY
WICHITA, KS 67206-6603

Re: Temporary Abandonment API 15-007-00534-00-01 LENKNER 1 SW/4 Sec.24-33S-14W Barber County, Kansas