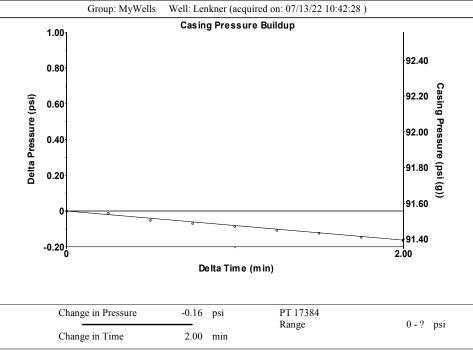

July 20, 2022

MELODY FLETCHER
Oil Producers, Inc. of Kansas
1710 WATERFRONT PKWY
WICHITA, KS 67206-6603

Re: Temporary Abandonment API 15-007-00534-00-01 LENKNER 1 SW/4 Sec.24-33S-14W Barber County, Kansas