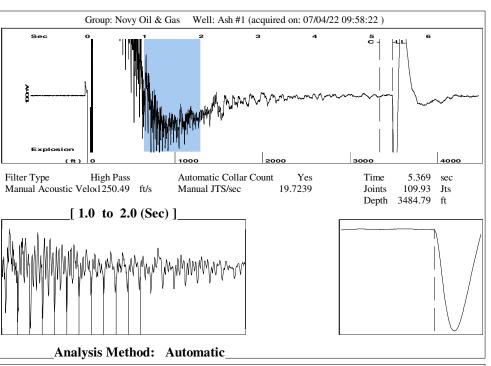

|       |        |
|                                                                          | KCC D                    | KCC District Office #2 - 3450 N. Rock Road,                          |                   |                               |                                                          | Suite 601, Wichita, KS                                              | Phone 316.337.7400                                                             |                                      |                                                                                                            |  |    |  |     |          |              |       |        |

KCC District Office #3 - 137 E. 21st St., Chanute, KS 66720

KCC District Office #4 - 2301 E. 13th Street, Hays, KS 67601-2651









Conservation Division District Office No. 2 3450 N. Rock Road Building 600, Suite 601 Wichita, KS 67226



Phone: 316-337-7400 Fax: 316-630-4005 http://kcc.ks.gov/

Laura Kelly, Governor

Dwight D. Keen, Chair Susan K. Duffy, Commissioner Andrew J. French, Commissioner

July 25, 2022

Michael E. Novy Novy Oil & Gas, Inc. PO BOX 559 GODDARD, KS 67052-0559

Re: Temporary Abandonment API 15-095-01175-00-00 ASH 1 NE/4 Sec.09-28S-05W Kingman County, Kansas

Dear Michael E. Novy:

Your application for Temporary Abandonment (TA) for the above-listed well is denied for the following reasons(s):

## Shut in date is not correct.

Pursuant to K.A.R. 82-3-111, the well must be plugged, or returned to service, or obtain temporary abandonment status by 08/24/2022.

This deadline does NOT overrid