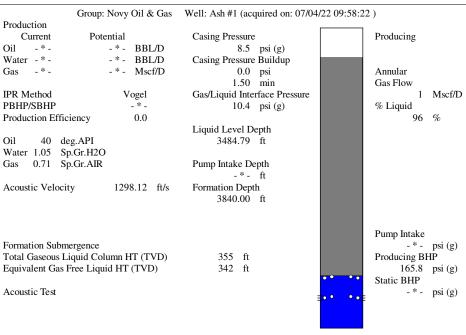

|       |        |
|                                                                          | KCC D                    | KCC District Office #2 - 3450 N. Rock Road,                          |                   |                               |                                                          | Suite 601, Wichita, KS                                              | Phone 316.337.7400                                                             |                                      |                                                                                                            |  |    |  |     |          |              |       |        |

KCC District Office #3 - 137 E. 21st St., Chanute, KS 66720

KCC District Office #4 - 2301 E. 13th Street, Hays, KS 67601-2651









Conservation Division District Office No. 2 3450 N. Rock Road Building 600, Suite 601 Wichita, KS 67226



Phone: 316-337-7400 Fax: 316-630-4005 http://kcc.ks.gov/

Laura Kelly, Governor

Dwight D. Keen, Chair Susan K. Duffy, Commissioner Andrew J. French, Commissioner

July 25, 2022

Michael E. Novy Novy Oil & Gas, Inc. PO BOX 559 GODDARD, KS 67052-0559

Re: Temporary Abandonment API 15-095-01175-00-00 ASH 1 NE/4 Sec.09-28S-05W Kingman County, Kansas

Dear Michael E. Novy:

Your application for Temporary Abandonment (TA) for the above-listed well is denied for the following reasons(s):

## Shut in date is not correct.

Pursuant to K.A.R. 82-3-111, the well must be plugged, or returned to service, or obtain temporary abandonment status by 08/24/2022.

This deadline does NOT override an