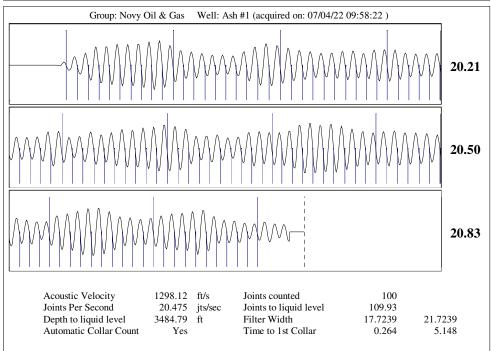

|       |        |
|                                                                          | KCC D                    | KCC District Office #2 - 3450 N. Rock Road,                          |                   |                               |                                                          | Suite 601, Wichita, KS                                              | Phone 316.337.7400                                                             |                                      |                                                                                                            |  |    |  |     |          |              |       |        |

KCC District Office #3 - 137 E. 21st St., Chanute, KS 66720

KCC District Office #4 - 2301 E. 13th Street, Hays, KS 67601-2651









Conservation Division District Office No. 2 3450 N. Rock Road Building 600, Suite 601 Wichita, KS 67226



Phone: 316-337-7400 Fax: 316-630-4005 http://kcc.ks.gov/

Laura Kelly, Governor

Dwight D. Keen, Chair Susan K. Duffy, Commissioner Andrew J. French, Commissioner

July 25, 2022

Michael E. Novy Novy Oil & Gas, Inc. PO BOX 559 GODDARD, KS 67052-0559

Re: Temporary Abandonment API 15-095-01175-00-00 ASH 1 NE/4 Sec.09-28S-05W Kingman County, Kansas

Dear Michael E. Novy:

Your application for Temporary Abandonment (TA) for the above-listed well is denied for the following reasons(s):

## Shut in date is not correct.

Pursuant to K.A.R. 82-3-111, the well must be plugged, or returned to service, or obtain temporary abandonment status by 08/24/2022.

This deadline does NOT override any