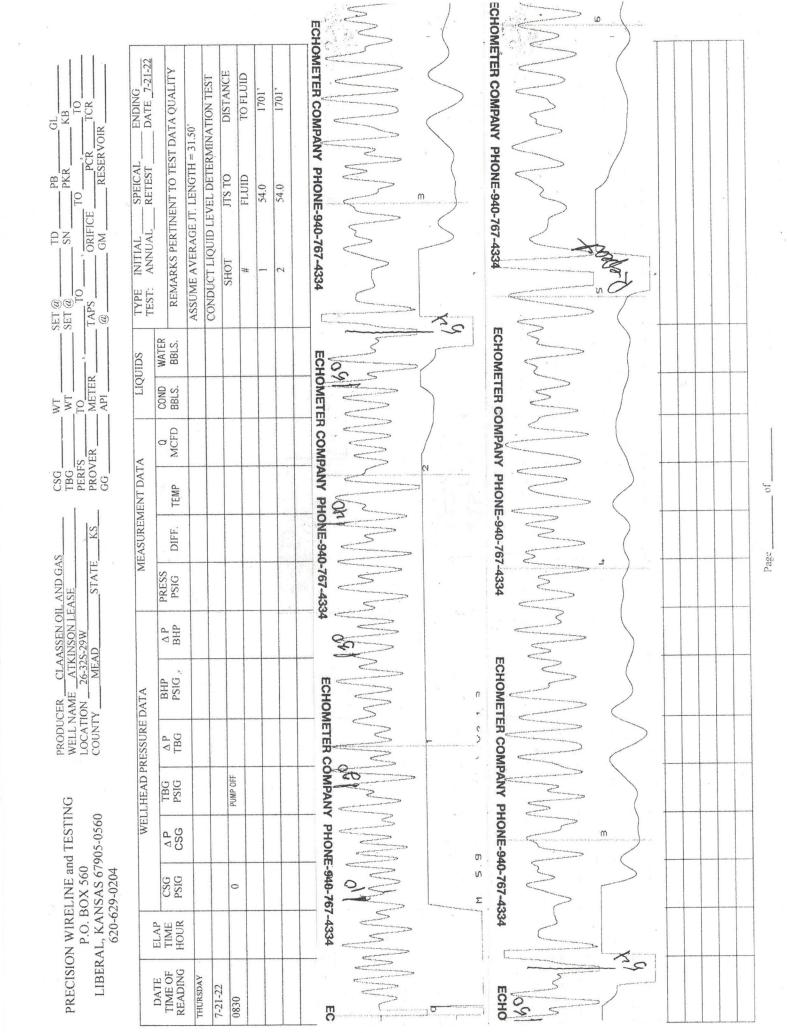

Re: Temporary Abandonment API 15-119-20201-00-00 ATKINSON 1-26 NW/4 Sec.26-32S-29W Meade County, Kansas

Dear Daniel R Claassen:

"Your temporary abandonment (TA) application for the well listed above has been approved. In accordance with K.A.R. 82-3-111 the TA status of this well will expire 07/25/2023.