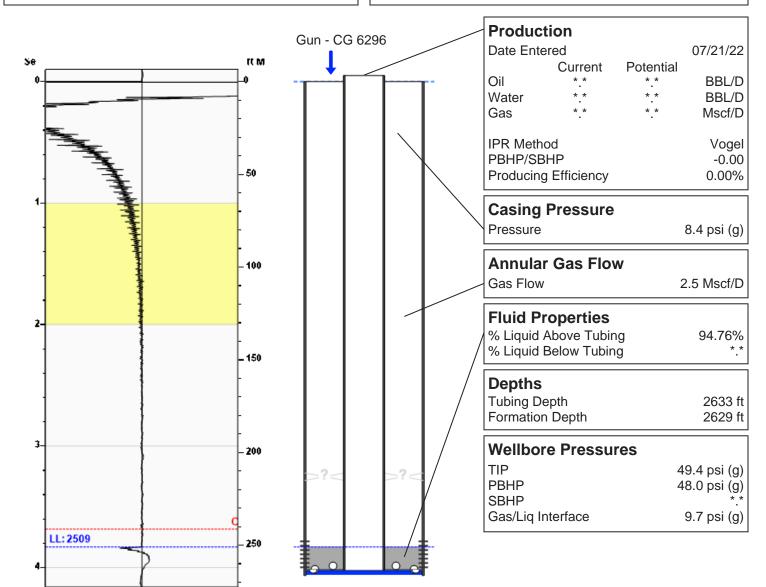

# **Liquid Level**

2509 ft MD

Fluid Above Tubing **Gas Free Above Tubing**  124 ft TVD 117 ft TVD

79.16 Jts

## **Comments and Recommendations**

shot 300psi - Acoustic Test

**Echometer Company** 5001 Ditto Lane Wichita Falls, TX 76302 (940) 767-4334 info@echometer.com

Conservation Division District Office No. 1 210 E. Frontview, Suite A Dodge City, KS 67801