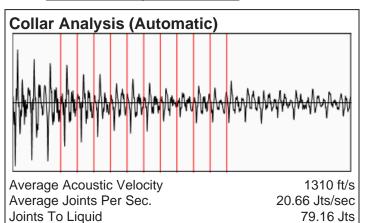

# **Liquid Level**

2509 ft MD

Fluid Above Tubing **Gas Free Above Tubing**  124 ft TVD 117 ft TVD

79.16 Jts