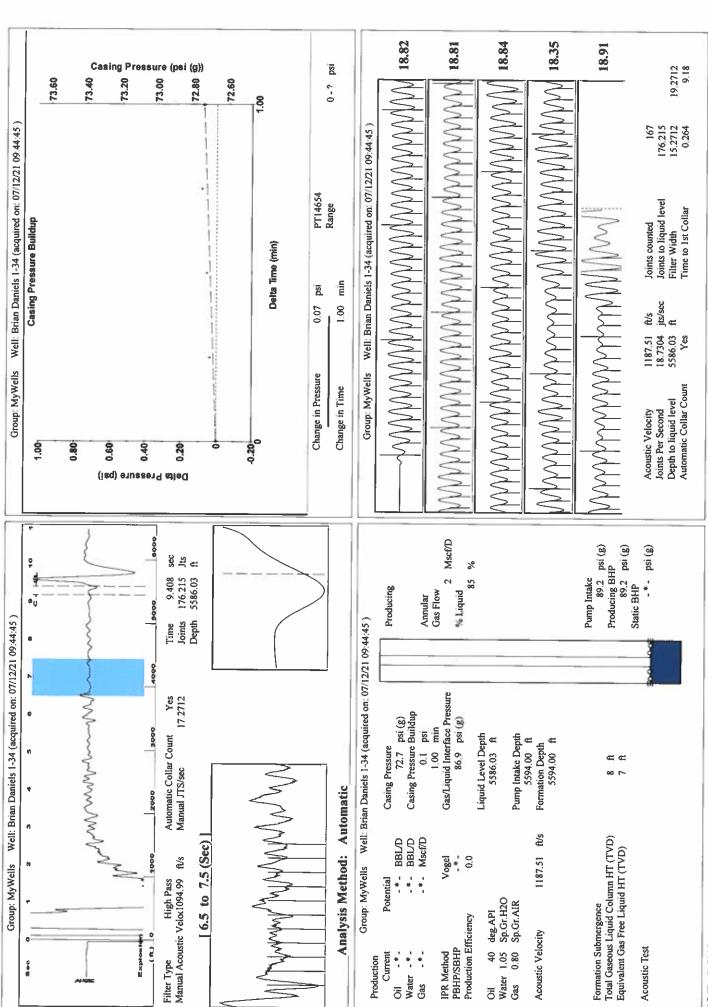

KOLAR Document ID: 1646998

KANSAS CORPORATION COMMISSION OIL & GAS CONSERVATION DIVISION

July 2017
Form must be Typed
Form must be signed