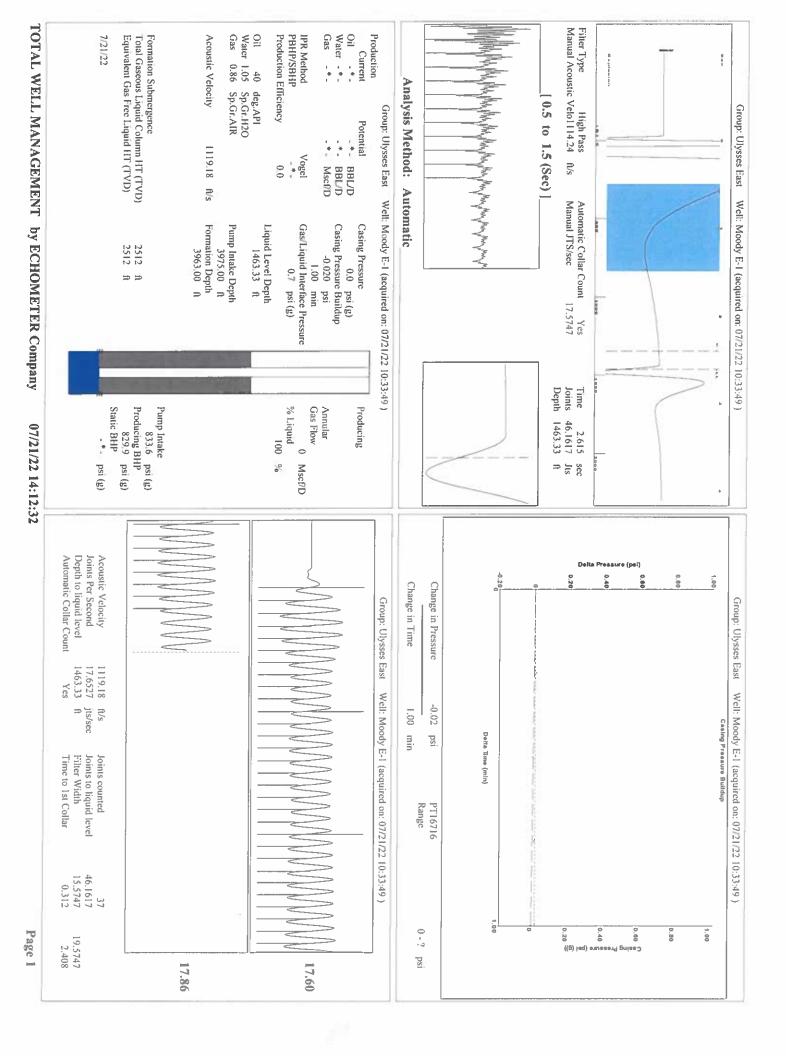

Re: Temporary Abandonment API 15-081-21993-00-00 Moody E 1 NW/4 Sec.14-27S-34W Haskell County, Kansas