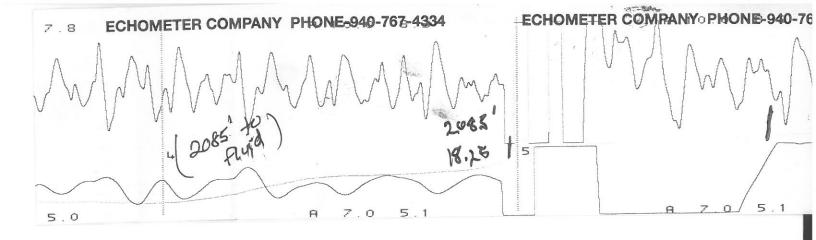

KCC District Office #3 - 137 E. 21st St., Chanute, KS 66720

KCC District Office #4 - 2301 E. 13th Street, Hays, KS 67601-2651

| ECHOMETER COMPANY PHONE-940-767-4334 | 4 ECHOMETER COMPANY PHONE-940-767-4334 ECHOMET |    |
|--------------------------------------|------------------------------------------------|----|
| Angon Wost 1-1                       | 8.75 = 1000 07/13/2022 12:                     | 25 |
| WELL HNGON WEST 1-                   | JOINTO TO CIMOIDALLESSAME WOLL MILL            |    |
| CASING PRESSURE                      | DISTANCE TO LIQUID 2085 LOWER COLLARS A:       | 1  |
| ΔP                                   | PBHP P-P 0,020 mV                              |    |
| ΔΤ                                   | SBHP                                           |    |
| PRODUCTION RATE                      | PROD RATE EFF, %                               |    |
| 7-13-1022                            | MAX PRODUCTION LIQUID LEVEL A:                 |    |
| 1-10- Frank                          | P-P 0.057 mV                                   |    |
| 1. (-c                               |                                                |    |