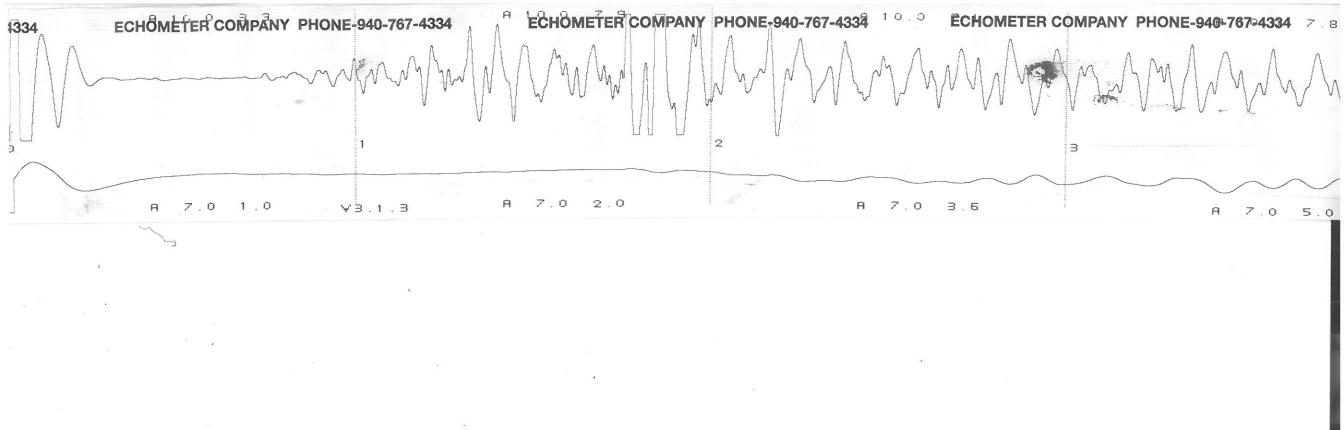

KCC District Office #3 - 137 E. 21st St., Chanute, KS 66720

KCC District Office #4 - 2301 E. 13th Street, Hays, KS 67601-2651

| ECHOMETER COMPANY PHONE-940-767-4334 | 4 ECHOMETER COMPANY PHONE-940-767-4334 ECHOMET |    |
|--------------------------------------|------------------------------------------------|----|
| Angon Wost 1-1                       | 8.75 = 1000 07/13/2022 12:                     | 25 |
| WELL HNGON WEST 1-                   | JOINTO TO CIMOIDALLESSAME WOLL MILL            |    |
| CASING PRESSURE                      | DISTANCE TO LIQUID 2085 LOWER COLLARS A:       | 1  |
| ΔP                                   | PBHP P-P 0,020 mV                              |    |
| ΔΤ                                   | SBHP                                           |    |
| PRODUCTION RATE                      | PROD RATE EFF, %                               |    |
| 7-13-1022                            | MAX PRODUCTION LIQUID LEVEL A:                 |    |
| 1-10- Frank                          | P-P 0.057 mV                                   |    |
| 1. (-c                               |                                                |    |