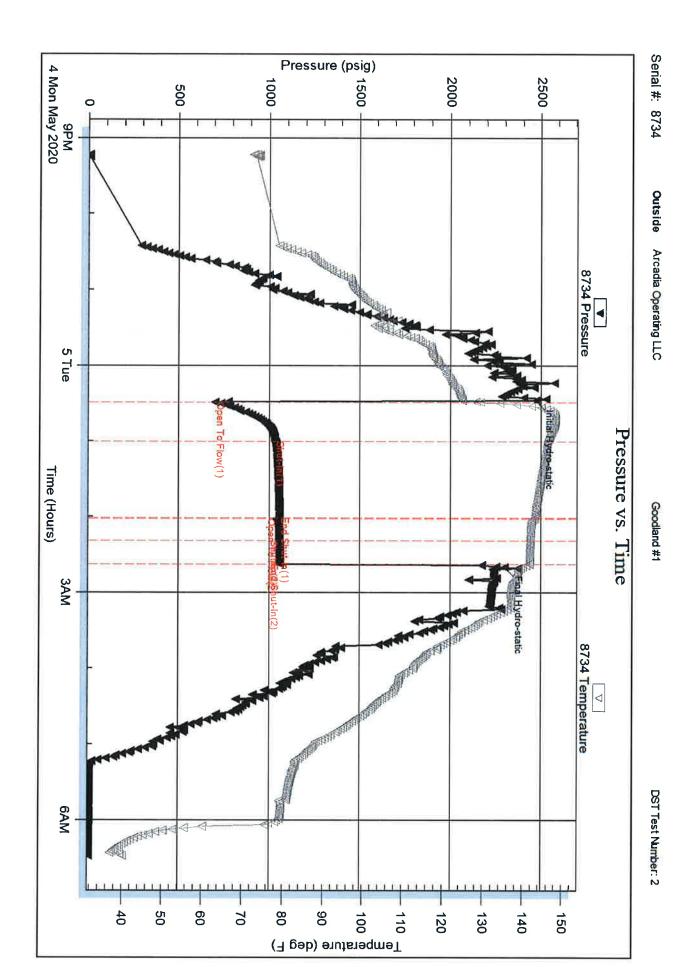

#### 21-9S-39W Sherman,KS

Start Date: 2020.05.04 @ 21:13:00 End Date: 2020.05.05 @ 06:28:00 Job Ticket #: 66122 DST #: 2

Trilobite Testing, Inc 1515 Commerce Parkway Hays, KS 67601 ph: 785-625-4778 fax: 785-625-5620

Printed: 2020.05.06 @ 09:29:16

| (ONT                                                                      | RILOBITE                                                                                                                                                                                                                                                                                                                                                                                                                                                                                                                                                                                                                                                                                                                                                                                                                                                                                                                                                                                                                                                                                                                                                                                                                                                                                                                                                                                                                                                                                                                                                                                                                                                                                                                                                                                                                                                                                                                                                                                                                                                                                                                                                                                                                                                                                                                                                                       | DRILL STEM TE                                            | SIREP                                                                 | ORI                                                                                            |                                                                                                 |                                                                                                          |                                                                                             |                                 |
|---------------------------------------------------------------------------|--------------------------------------------------------------------------------------------------------------------------------------------------------------------------------------------------------------------------------------------------------------------------------------------------------------------------------------------------------------------------------------------------------------------------------------------------------------------------------------------------------------------------------------------------------------------------------------------------------------------------------------------------------------------------------------------------------------------------------------------------------------------------------------------------------------------------------------------------------------------------------------------------------------------------------------------------------------------------------------------------------------------------------------------------------------------------------------------------------------------------------------------------------------------------------------------------------------------------------------------------------------------------------------------------------------------------------------------------------------------------------------------------------------------------------------------------------------------------------------------------------------------------------------------------------------------------------------------------------------------------------------------------------------------------------------------------------------------------------------------------------------------------------------------------------------------------------------------------------------------------------------------------------------------------------------------------------------------------------------------------------------------------------------------------------------------------------------------------------------------------------------------------------------------------------------------------------------------------------------------------------------------------------------------------------------------------------------------------------------------------------|----------------------------------------------------------|-----------------------------------------------------------------------|------------------------------------------------------------------------------------------------|-------------------------------------------------------------------------------------------------|----------------------------------------------------------------------------------------------------------|---------------------------------------------------------------------------------------------|---------------------------------|
|                                                                           | 1 1 1 1 1 1 1 1 1 1 1 1 1 1 1 1 1 1 1                                                                                                                                                                                                                                                                                                                                                                                                                                                                                                                                                                                                                                                                                                                                                                                                                                                                                                                                                                                                                                                                                                                                                                                                                                                                                                                                                                                                                                                                                                                                                                                                                                                                                                                                                                                                                                                                                                                                                                                                                                                                                                                                                                                                                                                                                                                                          | Arcadia Operating LLC                                    |                                                                       | 21-                                                                                            | 9S-39W                                                                                          | / Sherm                                                                                                  | an,KS                                                                                       |                                 |
|                                                                           | ESTING , INC.                                                                                                                                                                                                                                                                                                                                                                                                                                                                                                                                                                                                                                                                                                                                                                                                                                                                                                                                                                                                                                                                                                                                                                                                                                                                                                                                                                                                                                                                                                                                                                                                                                                                                                                                                                                                                                                                                                                                                                                                                                                                                                                                                                                                                                                                                                                                                                  | 3811 Turtle Creek BLVD                                   |                                                                       | Go                                                                                             | odland                                                                                          | #1                                                                                                       |                                                                                             |                                 |
|                                                                           |                                                                                                                                                                                                                                                                                                                                                                                                                                                                                                                                                                                                                                                                                                                                                                                                                                                                                                                                                                                                                                                                                                                                                                                                                                                                                                                                                                                                                                                                                                                                                                                                                                                                                                                                                                                                                                                                                                                                                                                                                                                                                                                                                                                                                                                                                                                                                                                | STW 1900<br>Dallas, TX 75219                             |                                                                       | Job                                                                                            | Ticket: 6                                                                                       | 6122                                                                                                     | DST#                                                                                        | <b>#: 2</b>                     |
| M South                                                                   |                                                                                                                                                                                                                                                                                                                                                                                                                                                                                                                                                                                                                                                                                                                                                                                                                                                                                                                                                                                                                                                                                                                                                                                                                                                                                                                                                                                                                                                                                                                                                                                                                                                                                                                                                                                                                                                                                                                                                                                                                                                                                                                                                                                                                                                                                                                                                                                | ATTN: Austin Garner                                      |                                                                       | Tes                                                                                            | t Start: 2                                                                                      | 020.05.04                                                                                                | @ 21:13:00                                                                                  |                                 |
| GENERAL INFO                                                              | ORMATION:                                                                                                                                                                                                                                                                                                                                                                                                                                                                                                                                                                                                                                                                                                                                                                                                                                                                                                                                                                                                                                                                                                                                                                                                                                                                                                                                                                                                                                                                                                                                                                                                                                                                                                                                                                                                                                                                                                                                                                                                                                                                                                                                                                                                                                                                                                                                                                      |                                                          |                                                                       |                                                                                                |                                                                                                 |                                                                                                          |                                                                                             |                                 |
|                                                                           |                                                                                                                                                                                                                                                                                                                                                                                                                                                                                                                                                                                                                                                                                                                                                                                                                                                                                                                                                                                                                                                                                                                                                                                                                                                                                                                                                                                                                                                                                                                                                                                                                                                                                                                                                                                                                                                                                                                                                                                                                                                                                                                                                                                                                                                                                                                                                                                | ft (KB)                                                  |                                                                       | Tes                                                                                            | ter:                                                                                            | Conventio<br>Martine Sa<br>82                                                                            | nal Bottom F<br>alinas                                                                      | lole (Reset)                    |
| nterval: 50<br>otal Depth:<br>lole Diameter:                              | <b>50.00 ft (KB) To 52</b><br>5263,00 ft (KB) (TV<br>7.88 inchesHole                                                                                                                                                                                                                                                                                                                                                                                                                                                                                                                                                                                                                                                                                                                                                                                                                                                                                                                                                                                                                                                                                                                                                                                                                                                                                                                                                                                                                                                                                                                                                                                                                                                                                                                                                                                                                                                                                                                                                                                                                                                                                                                                                                                                                                                                                                           |                                                          |                                                                       | Ref                                                                                            |                                                                                                 | evations:<br>to GR/CF:                                                                                   | 3687.0                                                                                      | 00 ft(KB)<br>00 ft(CF)<br>00 ft |
| erial #: 8734<br>ress@RunDepth:<br>tart Date:<br>tart Time:<br>EST COMMEN | 1056.72 psig (<br>2020.05.04<br>21:13:01<br>NT: 30-IF-BOB @ 1 m<br>60-ISI-No blow ba                                                                                                                                                                                                                                                                                                                                                                                                                                                                                                                                                                                                                                                                                                                                                                                                                                                                                                                                                                                                                                                                                                                                                                                                                                                                                                                                                                                                                                                                                                                                                                                                                                                                                                                                                                                                                                                                                                                                                                                                                                                                                                                                                                                                                                                                                           | End Date:<br>End Time:<br>ins (blow increased to 226 1/4 | 2020.05.05<br>06:28:00<br>") @ 1/8" choke                             | Capacity<br>Last Cali<br>Time On<br>Time Off<br>& decrease                                     | b.:<br>Btm:<br>Btm:                                                                             |                                                                                                          | 8000.0<br>2020.05.0<br>5 @ 00:27:4<br>5 @ 02:39:5                                           | 0                               |
|                                                                           | 20 EE Curfage bl                                                                                                                                                                                                                                                                                                                                                                                                                                                                                                                                                                                                                                                                                                                                                                                                                                                                                                                                                                                                                                                                                                                                                                                                                                                                                                                                                                                                                                                                                                                                                                                                                                                                                                                                                                                                                                                                                                                                                                                                                                                                                                                                                                                                                                                                                                                                                               | and built to Cl                                          |                                                                       |                                                                                                |                                                                                                 |                                                                                                          |                                                                                             |                                 |
|                                                                           | 20-FF-Surface bl<br>15-FSI-No blow b<br>Pressure vs. Th                                                                                                                                                                                                                                                                                                                                                                                                                                                                                                                                                                                                                                                                                                                                                                                                                                                                                                                                                                                                                                                                                                                                                                                                                                                                                                                                                                                                                                                                                                                                                                                                                                                                                                                                                                                                                                                                                                                                                                                                                                                                                                                                                                                                                                                                                                                        | ack                                                      | Time                                                                  | Pressure                                                                                       |                                                                                                 | RE SUM                                                                                                   |                                                                                             |                                 |
|                                                                           | 15-FSI-No blow b                                                                                                                                                                                                                                                                                                                                                                                                                                                                                                                                                                                                                                                                                                                                                                                                                                                                                                                                                                                                                                                                                                                                                                                                                                                                                                                                                                                                                                                                                                                                                                                                                                                                                                                                                                                                                                                                                                                                                                                                                                                                                                                                                                                                                                                                                                                                                               | mee                                                      | Time<br>(Min.)<br>0<br>2<br>333<br>94<br>94<br>111<br>130<br>133      |                                                                                                | Temp<br>(deg F)<br>124.94<br>129.48<br>146.39                                                   | Annota<br>Initial Hyd<br>Open To<br>Shut-In(1<br>Open To<br>Shut-In(1<br>End Shu                         | ation<br>dro-static<br>Flow (1)<br>1)<br>t-ln(1)<br>Flow (2)<br>2)                          |                                 |
|                                                                           | 15-FSI-No blow b                                                                                                                                                                                                                                                                                                                                                                                                                                                                                                                                                                                                                                                                                                                                                                                                                                                                                                                                                                                                                                                                                                                                                                                                                                                                                                                                                                                                                                                                                                                                                                                                                                                                                                                                                                                                                                                                                                                                                                                                                                                                                                                                                                                                                                                                                                                                                               | ack                                                      | (Min.)<br>0<br>2<br>33<br>194<br>94<br>94<br>94<br>111<br>111<br>(465 | Pressure<br>(psig)<br>2470.74<br>704.55<br>1029.61<br>1057.22<br>1041.67<br>1056.72<br>1059.48 | Temp<br>(deg F)<br>124.94<br>129.48<br>146.39<br>143.20<br>142.97<br>142.06<br>141.82<br>140.02 | Annota<br>Initial Hyd<br>Open To<br>Shut-In(2<br>End Shu<br>Open To<br>Shut-In(2<br>End Shu<br>Final Hyd | etion<br>dro-static<br>Flow (1)<br>1)<br>t-In(1)<br>Flow (2)<br>2)<br>t-In(2)<br>dro-static |                                 |
| Length (ft)                                                               | 15-FSI-No blow b                                                                                                                                                                                                                                                                                                                                                                                                                                                                                                                                                                                                                                                                                                                                                                                                                                                                                                                                                                                                                                                                                                                                                                                                                                                                                                                                                                                                                                                                                                                                                                                                                                                                                                                                                                                                                                                                                                                                                                                                                                                                                                                                                                                                                                                                                                                                                               | volume (bbl)                                             | (Min.)<br>0<br>2<br>33<br>194<br>94<br>94<br>94<br>111<br>111<br>(465 | Pressure<br>(psig)<br>2470.74<br>704.55<br>1029.61<br>1057.22<br>1041.67<br>1056.72<br>1059.48 | Temp<br>(deg F)<br>124.94<br>129.48<br>146.39<br>143.20<br>142.97<br>142.06<br>141.82<br>140.02 | Annota<br>Initial Hyd<br>Open To<br>Shut-In(2<br>End Shu<br>Open To<br>Shut-In(2<br>End Shu<br>Final Hyd | etion<br>dro-static<br>Flow (1)<br>1)<br>t-In(1)<br>Flow (2)<br>2)<br>t-In(2)<br>dro-static | Gas Rate (Mcf/d)                |
| Length (ft)<br>1700.00 SW                                                 | 15-FSI-No blow b<br>Pressure vs. Th<br>Pressure vs. Th<br>Press | volume (bbl)                                             | (Min.)<br>0<br>2<br>33<br>194<br>94<br>94<br>94<br>111<br>111<br>(465 | Pressure<br>(psig)<br>2470.74<br>704.55<br>1029.61<br>1057.22<br>1041.67<br>1056.72<br>1059.48 | Temp<br>(deg F)<br>124.94<br>129.48<br>146.39<br>143.20<br>142.97<br>142.06<br>141.82<br>140.02 | Annota<br>Initial Hyd<br>Open To<br>Shut-In(2<br>End Shu<br>Open To<br>Shut-In(2<br>End Shu<br>Final Hyd | etion<br>dro-static<br>Flow (1)<br>1)<br>t-In(1)<br>Flow (2)<br>2)<br>t-In(2)<br>dro-static | Gas Rate (Mcf/d)                |
| Length (ft)<br>1700.00 SW<br>360.00 MCN                                   | 15-FSI-No blow b                                                                                                                                                                                                                                                                                                                                                                                                                                                                                                                                                                                                                                                                                                                                                                                                                                                                                                                                                                                                                                                                                                                                                                                                                                                                                                                                                                                                                                                                                                                                                                                                                                                                                                                                                                                                                                                                                                                                                                                                                                                                                                                                                                                                                                                                                                                                                               | volume (bbl)                                             | (Min.)<br>0<br>2<br>33<br>194<br>94<br>94<br>94<br>111<br>111<br>(465 | Pressure<br>(psig)<br>2470.74<br>704.55<br>1029.61<br>1057.22<br>1041.67<br>1056.72<br>1059.48 | Temp<br>(deg F)<br>124.94<br>146.39<br>143.20<br>142.97<br>142.06<br>141.82<br>140.02<br>Ga     | Annota<br>Initial Hyd<br>Open To<br>Shut-In(2<br>End Shu<br>Open To<br>Shut-In(2<br>End Shu<br>Final Hyd | etion<br>dro-static<br>Flow (1)<br>1)<br>t-In(1)<br>Flow (2)<br>2)<br>t-In(2)<br>dro-static | Gas Rate (Mcf/d)                |