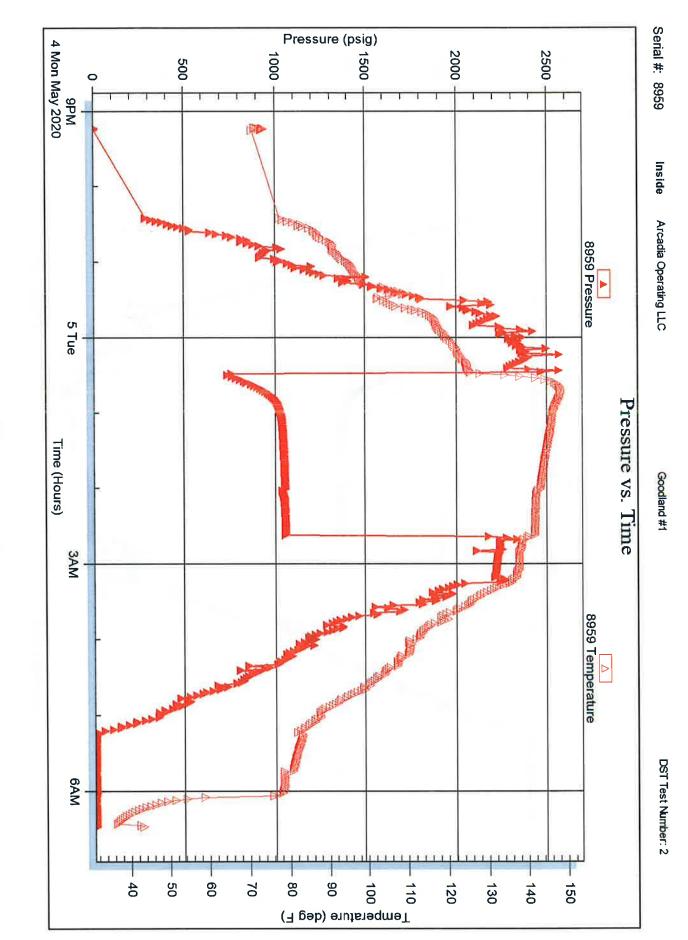

#### 21-9S-39W Sherman,KS

Start Date: 2020.05.04 @ 21:13:00 End Date: 2020.05.05 @ 06:28:00 Job Ticket #: 66122 DST #: 2

Trilobite Testing, Inc 1515 Commerce Parkway Hays, KS 67601 ph: 785-625-4778 fax: 785-625-5620

Printed: 2020.05.06 @ 09:29:16

| (ONT                                                                      | RILOBITE                                                                                                                                                                                                                                                                                                                                                                                                                                                                                                                                                                                                                                                                                                                                                                                                                                                                                                                                                                                                                                                                                                                                                                                                                                                                                                                                                                                                                                                                                                                                                                                                                                                                                                                                                                                                                                                                                                                                                                                                                                                                                                                                                                                                                                                                                                                                                                       | DRILL STEM TE                                            | SIREP                                                                 | ORI                                                                                            |                                                                                                 |                                                                                                          |                                                                                             |                                 |
|---------------------------------------------------------------------------|--------------------------------------------------------------------------------------------------------------------------------------------------------------------------------------------------------------------------------------------------------------------------------------------------------------------------------------------------------------------------------------------------------------------------------------------------------------------------------------------------------------------------------------------------------------------------------------------------------------------------------------------------------------------------------------------------------------------------------------------------------------------------------------------------------------------------------------------------------------------------------------------------------------------------------------------------------------------------------------------------------------------------------------------------------------------------------------------------------------------------------------------------------------------------------------------------------------------------------------------------------------------------------------------------------------------------------------------------------------------------------------------------------------------------------------------------------------------------------------------------------------------------------------------------------------------------------------------------------------------------------------------------------------------------------------------------------------------------------------------------------------------------------------------------------------------------------------------------------------------------------------------------------------------------------------------------------------------------------------------------------------------------------------------------------------------------------------------------------------------------------------------------------------------------------------------------------------------------------------------------------------------------------------------------------------------------------------------------------------------------------|----------------------------------------------------------|-----------------------------------------------------------------------|------------------------------------------------------------------------------------------------|-------------------------------------------------------------------------------------------------|----------------------------------------------------------------------------------------------------------|---------------------------------------------------------------------------------------------|---------------------------------|
|                                                                           | 1 1 1 1 1 1 1 1 1 1 1 1 1 1 1 1 1 1 1                                                                                                                                                                                                                                                                                                                                                                                                                                                                                                                                                                                                                                                                                                                                                                                                                                                                                                                                                                                                                                                                                                                                                                                                                                                                                                                                                                                                                                                                                                                                                                                                                                                                                                                                                                                                                                                                                                                                                                                                                                                                                                                                                                                                                                                                                                                                          | Arcadia Operating LLC                                    |                                                                       | 21-                                                                                            | 9S-39W                                                                                          | / Sherm                                                                                                  | an,KS                                                                                       |                                 |
|                                                                           | ESTING , INC.                                                                                                                                                                                                                                                                                                                                                                                                                                                                                                                                                                                                                                                                                                                                                                                                                                                                                                                                                                                                                                                                                                                                                                                                                                                                                                                                                                                                                                                                                                                                                                                                                                                                                                                                                                                                                                                                                                                                                                                                                                                                                                                                                                                                                                                                                                                                                                  | 3811 Turtle Creek BLVD                                   |                                                                       | Go                                                                                             | odland                                                                                          | #1                                                                                                       |                                                                                             |                                 |
|                                                                           |                                                                                                                                                                                                                                                                                                                                                                                                                                                                                                                                                                                                                                                                                                                                                                                                                                                                                                                                                                                                                                                                                                                                                                                                                                                                                                                                                                                                                                                                                                                                                                                                                                                                                                                                                                                                                                                                                                                                                                                                                                                                                                                                                                                                                                                                                                                                                                                | STW 1900<br>Dallas, TX 75219                             |                                                                       | Job                                                                                            | Ticket: 6                                                                                       | 6122                                                                                                     | DST#                                                                                        | <b>#: 2</b>                     |
| M South                                                                   |                                                                                                                                                                                                                                                                                                                                                                                                                                                                                                                                                                                                                                                                                                                                                                                                                                                                                                                                                                                                                                                                                                                                                                                                                                                                                                                                                                                                                                                                                                                                                                                                                                                                                                                                                                                                                                                                                                                                                                                                                                                                                                                                                                                                                                                                                                                                                                                | ATTN: Austin Garner                                      |                                                                       | Tes                                                                                            | t Start: 2                                                                                      | 020.05.04                                                                                                | @ 21:13:00                                                                                  |                                 |
| GENERAL INFO                                                              | ORMATION:                                                                                                                                                                                                                                                                                                                                                                                                                                                                                                                                                                                                                                                                                                                                                                                                                                                                                                                                                                                                                                                                                                                                                                                                                                                                                                                                                                                                                                                                                                                                                                                                                                                                                                                                                                                                                                                                                                                                                                                                                                                                                                                                                                                                                                                                                                                                                                      |                                                          |                                                                       |                                                                                                |                                                                                                 |                                                                                                          |                                                                                             |                                 |
|                                                                           |                                                                                                                                                                                                                                                                                                                                                                                                                                                                                                                                                                                                                                                                                                                                                                                                                                                                                                                                                                                                                                                                                                                                                                                                                                                                                                                                                                                                                                                                                                                                                                                                                                                                                                                                                                                                                                                                                                                                                                                                                                                                                                                                                                                                                                                                                                                                                                                | ft (KB)                                                  |                                                                       | Tes                                                                                            | ter:                                                                                            | Conventio<br>Martine Sa<br>82                                                                            | nal Bottom F<br>alinas                                                                      | lole (Reset)                    |
| nterval: 50<br>otal Depth:<br>lole Diameter:                              | <b>50.00 ft (KB) To 52</b><br>5263,00 ft (KB) (TV<br>7.88 inchesHole                                                                                                                                                                                                                                                                                                                                                                                                                                                                                                                                                                                                                                                                                                                                                                                                                                                                                                                                                                                                                                                                                                                                                                                                                                                                                                                                                                                                                                                                                                                                                                                                                                                                                                                                                                                                                                                                                                                                                                                                                                                                                                                                                                                                                                                                                                           |                                                          |                                                                       | Ref                                                                                            |                                                                                                 | evations:<br>to GR/CF:                                                                                   | 3687.0                                                                                      | 00 ft(KB)<br>00 ft(CF)<br>00 ft |
| erial #: 8734<br>ress@RunDepth:<br>tart Date:<br>tart Time:<br>EST COMMEN | 1056.72 psig (<br>2020.05.04<br>21:13:01<br>NT: 30-IF-BOB @ 1 m<br>60-ISI-No blow ba                                                                                                                                                                                                                                                                                                                                                                                                                                                                                                                                                                                                                                                                                                                                                                                                                                                                                                                                                                                                                                                                                                                                                                                                                                                                                                                                                                                                                                                                                                                                                                                                                                                                                                                                                                                                                                                                                                                                                                                                                                                                                                                                                                                                                                                                                           | End Date:<br>End Time:<br>ins (blow increased to 226 1/4 | 2020.05.05<br>06:28:00<br>") @ 1/8" choke                             | Capacity<br>Last Cali<br>Time On<br>Time Off<br>& decrease                                     | b.:<br>Btm:<br>Btm:                                                                             |                                                                                                          | 8000.0<br>2020.05.0<br>5 @ 00:27:4<br>5 @ 02:39:5                                           | 0                               |
|                                                                           | 20 EE Curfage bl                                                                                                                                                                                                                                                                                                                                                                                                                                                                                                                                                                                                                                                                                                                                                                                                                                                                                                                                                                                                                                                                                                                                                                                                                                                                                                                                                                                                                                                                                                                                                                                                                                                                                                                                                                                                                                                                                                                                                                                                                                                                                                                                                                                                                                                                                                                                                               | and built to Cl                                          |                                                                       |                                                                                                |                                                                                                 |                                                                                                          |                                                                                             |                                 |
|                                                                           | 20-FF-Surface bl<br>15-FSI-No blow b<br>Pressure vs. Th                                                                                                                                                                                                                                                                                                                                                                                                                                                                                                                                                                                                                                                                                                                                                                                                                                                                                                                                                                                                                                                                                                                                                                                                                                                                                                                                                                                                                                                                                                                                                                                                                                                                                                                                                                                                                                                                                                                                                                                                                                                                                                                                                                                                                                                                                                                        | ack                                                      | Time                                                                  | Pressure                                                                                       |                                                                                                 | RE SUM                                                                                                   |                                                                                             |                                 |
|                                                                           | 15-FSI-No blow b                                                                                                                                                                                                                                                                                                                                                                                                                                                                                                                                                                                                                                                                                                                                                                                                                                                                                                                                                                                                                                                                                                                                                                                                                                                                                                                                                                                                                                                                                                                                                                                                                                                                                                                                                                                                                                                                                                                                                                                                                                                                                                                                                                                                                                                                                                                                                               | mee                                                      | Time<br>(Min.)<br>0<br>2<br>333<br>94<br>94<br>111<br>130<br>133      |                                                                                                | Temp<br>(deg F)<br>124.94<br>129.48<br>146.39                                                   | Annota<br>Initial Hyd<br>Open To<br>Shut-In(1<br>Open To<br>Shut-In(1<br>End Shu                         | ation<br>dro-static<br>Flow (1)<br>1)<br>t-ln(1)<br>Flow (2)<br>2)                          |                                 |
|                                                                           | 15-FSI-No blow b                                                                                                                                                                                                                                                                                                                                                                                                                                                                                                                                                                                                                                                                                                                                                                                                                                                                                                                                                                                                                                                                                                                                                                                                                                                                                                                                                                                                                                                                                                                                                                                                                                                                                                                                                                                                                                                                                                                                                                                                                                                                                                                                                                                                                                                                                                                                                               | ack                                                      | (Min.)<br>0<br>2<br>33<br>194<br>94<br>94<br>94<br>111<br>111<br>(465 | Pressure<br>(psig)<br>2470.74<br>704.55<br>1029.61<br>1057.22<br>1041.67<br>1056.72<br>1059.48 | Temp<br>(deg F)<br>124.94<br>129.48<br>146.39<br>143.20<br>142.97<br>142.06<br>141.82<br>140.02 | Annota<br>Initial Hyd<br>Open To<br>Shut-In(2<br>End Shu<br>Open To<br>Shut-In(2<br>End Shu<br>Final Hyd | etion<br>dro-static<br>Flow (1)<br>1)<br>t-In(1)<br>Flow (2)<br>2)<br>t-In(2)<br>dro-static |                                 |
| Length (ft)                                                               | 15-FSI-No blow b                                                                                                                                                                                                                                                                                                                                                                                                                                                                                                                                                                                                                                                                                                                                                                                                                                                                                                                                                                                                                                                                                                                                                                                                                                                                                                                                                                                                                                                                                                                                                                                                                                                                                                                                                                                                                                                                                                                                                                                                                                                                                                                                                                                                                                                                                                                                                               | volume (bbl)                                             | (Min.)<br>0<br>2<br>33<br>194<br>94<br>94<br>94<br>111<br>111<br>(465 | Pressure<br>(psig)<br>2470.74<br>704.55<br>1029.61<br>1057.22<br>1041.67<br>1056.72<br>1059.48 | Temp<br>(deg F)<br>124.94<br>129.48<br>146.39<br>143.20<br>142.97<br>142.06<br>141.82<br>140.02 | Annota<br>Initial Hyd<br>Open To<br>Shut-In(2<br>End Shu<br>Open To<br>Shut-In(2<br>End Shu<br>Final Hyd | etion<br>dro-static<br>Flow (1)<br>1)<br>t-In(1)<br>Flow (2)<br>2)<br>t-In(2)<br>dro-static | Gas Rate (Mcf/d)                |
| Length (ft)<br>1700.00 SW                                                 | 15-FSI-No blow b<br>Pressure vs. Th<br>Pressure vs. Th<br>Press | volume (bbl)                                             | (Min.)<br>0<br>2<br>33<br>194<br>94<br>94<br>94<br>111<br>111<br>(465 | Pressure<br>(psig)<br>2470.74<br>704.55<br>1029.61<br>1057.22<br>1041.67<br>1056.72<br>1059.48 | Temp<br>(deg F)<br>124.94<br>129.48<br>146.39<br>143.20<br>142.97<br>142.06<br>141.82<br>140.02 | Annota<br>Initial Hyd<br>Open To<br>Shut-In(2<br>End Shu<br>Open To<br>Shut-In(2<br>End Shu<br>Final Hyd | etion<br>dro-static<br>Flow (1)<br>1)<br>t-In(1)<br>Flow (2)<br>2)<br>t-In(2)<br>dro-static | Gas Rate (Mcf/d)                |
| Length (ft)<br>1700.00 SW<br>360.00 MCN                                   | 15-FSI-No blow b                                                                                                                                                                                                                                                                                                                                                                                                                                                                                                                                                                                                                                                                                                                                                                                                                                                                                                                                                                                                                                                                                                                                                                                                                                                                                                                                                                                                                                                                                                                                                                                                                                                                                                                                                                                                                                                                                                                                                                                                                                                                                                                                                                                                                                                                                                                                                               | volume (bbl)                                             | (Min.)<br>0<br>2<br>33<br>194<br>94<br>94<br>94<br>111<br>111<br>(465 | Pressure<br>(psig)<br>2470.74<br>704.55<br>1029.61<br>1057.22<br>1041.67<br>1056.72<br>1059.48 | Temp<br>(deg F)<br>124.94<br>146.39<br>143.20<br>142.97<br>142.06<br>141.82<br>140.02<br>Ga     | Annota<br>Initial Hyd<br>Open To<br>Shut-In(2<br>End Shu<br>Open To<br>Shut-In(2<br>End Shu<br>Final Hyd | etion<br>dro-static<br>Flow (1)<br>1)<br>t-In(1)<br>Flow (2)<br>2)<br>t-In(2)<br>dro-static | Gas Rate (Mcf/d)                |