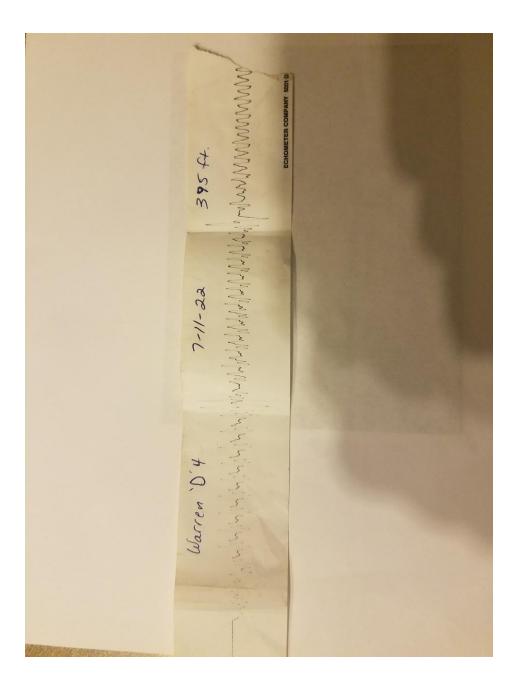

## **High Fluid Level**

Pursuant to K.A.R. 82-3-111, the well must be plugged, or returned to service, or obtain temporary abandonment status by 08/31/2022.

This deadline does NOT override any compliance deadline given to you in any Commission Order.