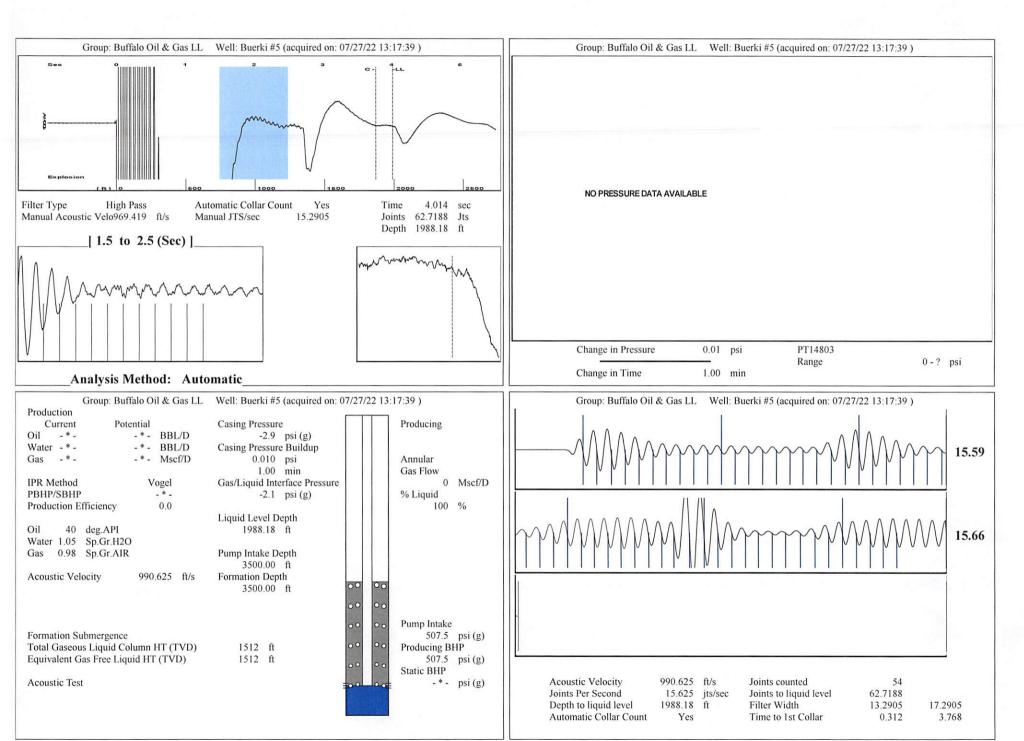

reet State State State and Strains in             | KCC Distr             | KCC District Office #1 - 210 E. Frontview, Sui                                         |               |                                                                  | ity, KS 67801           | Phone 620.682.7933    |                           |
|                                                                    |                       | KCC District Office #2 - 3450 N. Rock Road, Building 600, Suite 601, Wichita, KS 67226 |               |                                                                  |                         |                       | Phone 316.337.7400        |

KCC District Office #3 - 137 E. 21st St., Chanute, KS 66720

KCC District Office #4 - 2301 E. 13th Street, Hays, KS 67601-2651



Conservation Division District Office No. 2 3450 N. Rock Road Building 600, Suite 601 Wichita, KS 67226



Phone: 316-337-7400 Fax: 316-630-4005 http://kcc.ks.gov/

Laura Kelly, Governor

Dwight D. Keen, Chair Susan K. Duffy, Commissioner Andrew J. French, Commissioner

August 01, 2022

Don Short Buffalo Oil & Gas, LLC 102 S. RIVER ROAD PO BOX 6 OXFORD, KS 67119-0006

Re: Temporary Abandonment API 15-173-20219-00-00 BUERKI 5 NE/4 Sec.02-28S-02W Sedgwick County, Kansas

## Dear Don Short:

- "Your temporary abandonment (TA) application for the well listed above has been approved. In accordance with K.A.R. 82-3-111 the TA status of this well will expire 08/01/2023.
- \* If you return this well to service or plug it, please notify the District Office.
- \* If you sell this well you are requ