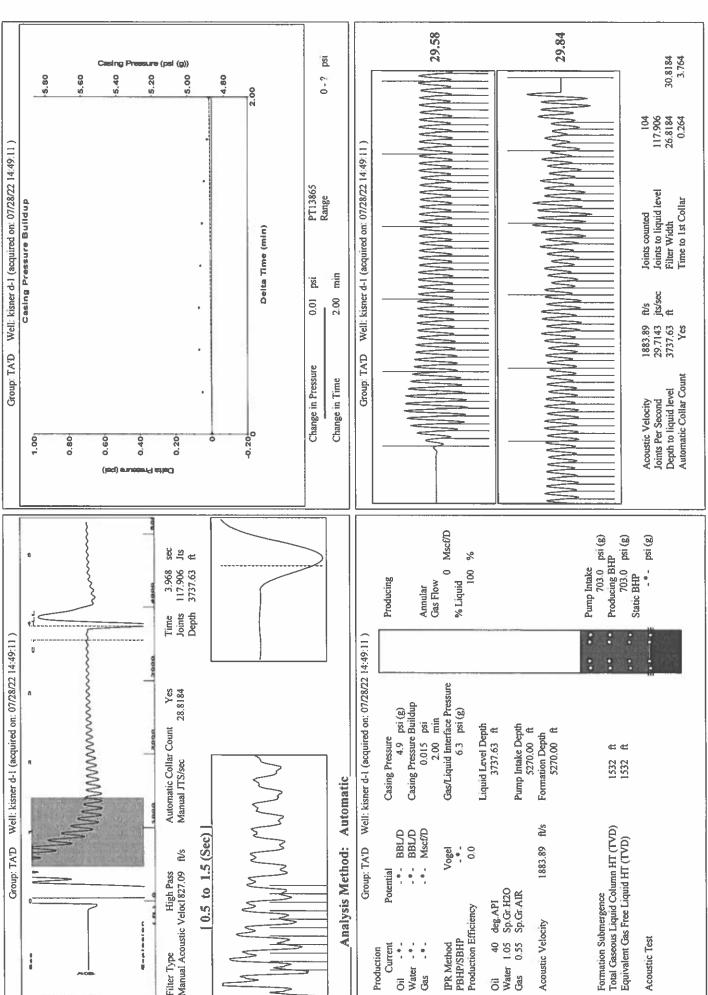

August 01, 2022

Katherine McClurkan Merit Energy Company, LLC 13727 Noel Road, Suite 1200 Dallas, TX 75240

Re: Temporary Abandonment API 15-055-22286-00-00 Kisner D 1 NE/4 Sec.35-26S-33W Finney County, Kansas

## Dear Katherine McClurkan:

- "Your temporary abandonment (TA) application for the well listed above has been approved. In accordance with K.A.R. 82-3-111 the TA status of this well will expire 08/01/2023.
- \* If you return this well to service or plug it, please notify the District Office.
- \* If you sell this well you are required to file a Transfer of Operator form, T-1.
- \* If the well will remain temporarily abandoned, you must submit a new TA application, CP-111, before 08/01/2023.