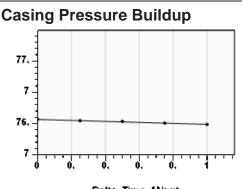

### Static Shot 07/20/2022 10:21:13AM

Casing Pressure 76.6 psi (g)
Buildup -0.1 psi (g)
Buildup Time 1 min 0 sec
Gas Gravity

## **Casing Pressure**

Pressure 76.6 psi (g)