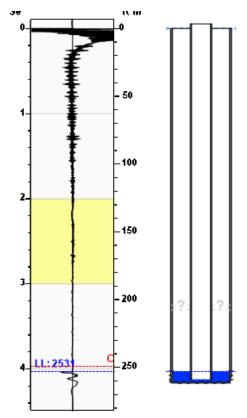

## **Manually Entered Production**

Liquid Level 2587 ft Percent Liquid 100.00%

# Static Bottomhole Pressure \*.\* psi (g) @ \*.\* ft TVD

Static Liquid Level
Oil Column Height
Water Column Height

2531 ft MD

\*.\* ft MD

\*.\* ft MD

# Comments and Recommendations

shot 300psi - Acoustic Test