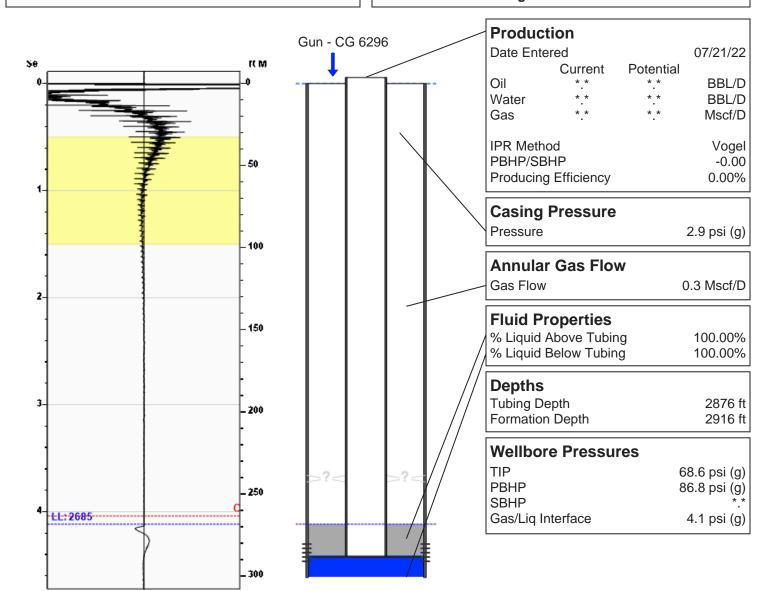

# **Liquid Level**

2685 ft MD

Fluid Above Tubing
Gas Free Above Tubing

191 ft TVD 191 ft TVD

84.71 Jts

### **Comments and Recommendations**

shot 300psi - Acoustic Test

Joints To Liquid

Echometer Company 5001 Ditto Lane Wichita Falls, TX 76302 (940) 767-4334 info@echometer.com Conservation Division District Office No. 1 210 E. Frontview, Suite A Dodge City, KS 67801