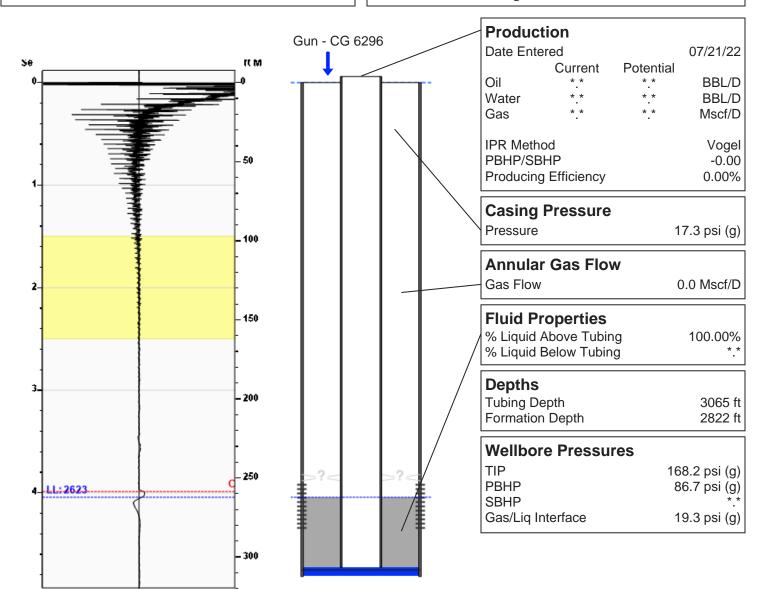

# (((ECHOMETER))) Lockwood 3-14 07/21/2022 01:08:14PM

## **Liquid Level**

2623 ft MD

Fluid Above Tubing
Gas Free Above Tubing

442 ft TVD 442 ft TVD

82.73 Jts

#### **Comments and Recommendations**

shot 300psi - Acoustic Test

Joints To Liquid

Echometer Company 5001 Ditto Lane Wichita Falls, TX 76302 (940) 767-4334 info@echometer.com Conservation Division District Office No. 1 210 E. Frontview, Suite A Dodge City, KS 67801