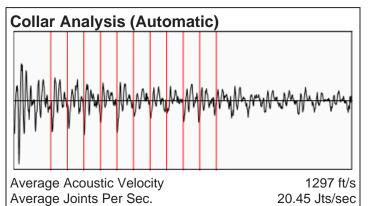

## **Liquid Level**

2623 ft MD

Fluid Above Tubing
Gas Free Above Tubing

442 ft TVD 442 ft TVD

82.73 Jts