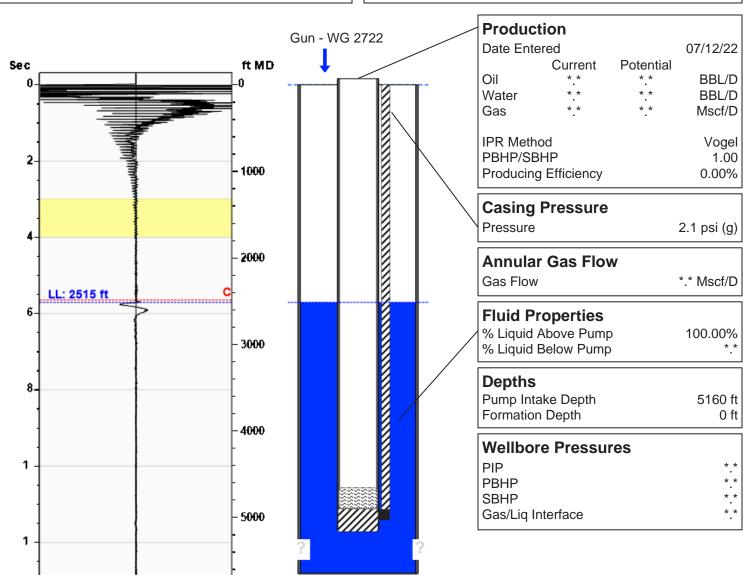

## ENU 2-1 07/12/2022 01:32:10PM

# **Liquid Level**

# 2515 ft MD

Fluid Above Pump \*.\* ft TVD Equivalent Gas Free Above Pump \*.\* ft TVD