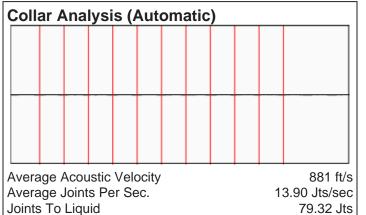

| KCC District Office #3 - 137 E. 21st St., Chanute, KS 66720                            | Phone 620.902.6450 |
| Similar State Stat | KCC District Office #4 - 2301 E. 13th Street, Hays, KS 67601-2651                      | Phone 785.261.6250 |



## ENU 2-1 07/12/2022 01:32:10PM



# **Liquid Level**

# 2515 ft MD

Fluid Above Pump \*.\* ft TVD Equivalent Gas Free Above Pump \*.\* ft TVD







### **Comments and Recommendations**

Echometer Company 5001 Ditto Lane Wichita Falls, TX 76302 (940) 767-4334 info@echometer.com Conservation Division District Office No. 1 210 E. Frontview, Suite A Dodge City, KS 67801



Phone: 620-682-7933 http://kcc.ks.gov/

Dwight D. Keen, Chair Susan K. Duffy, Commissioner Andrew J. French, Commissioner Laura Kelly, Governor

August 01, 2022

Lisa Jones Pantera Energy Company 817 S POLK ST STE 201 AMARILLO, TX 79101-3433

Re: Temporary Abandonment API 15-081-21136-00-00 EUBANK NORTH UNIT PH I 2-1 NE/4 Sec.28-29S-34W Haskell County, Kansas

### Dear Lisa Jones:

- "Your temporary abandonment (TA) application for the well listed above has been approved. In accordance with K.A.R. 82-3-111 the TA status of this well will expire 08/01/2023.
- \* If y