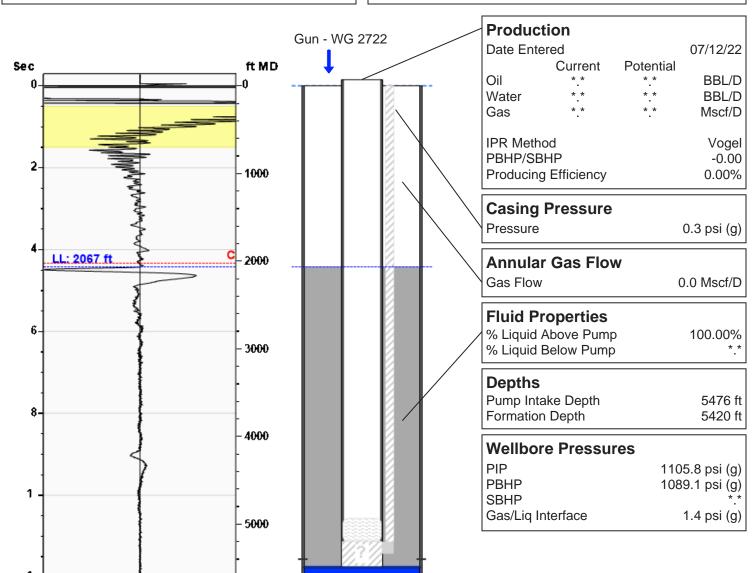

### ENU 8-3 07/12/2022 02:50:54PM

# **Liquid Level**

### 2067 ft MD

Fluid Above Pump 3409 ft TVD Equivalent Gas Free Above Pump 3409 ft TVD

65.20 Jts

### **Comments and Recommendations**

Joints To Liquid

Echometer Company 5001 Ditto Lane Wichita Falls, TX 76302 (940) 767-4334 info@echometer.com Conservation Division District Office No. 1 210 E. Frontview, Suite A Dodge City, KS 67801