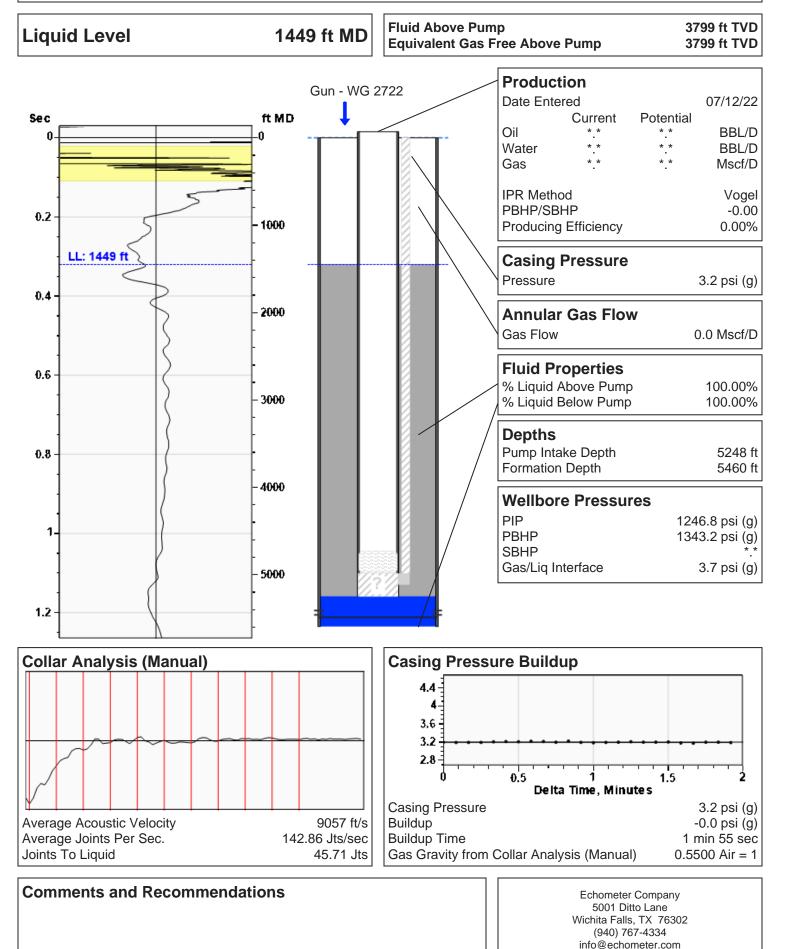

A Approved: Yes De                          | enied Date:  |           |               |                |                           |

## Mail to the Appropriate KCC Conservation Office:

|  | KCC District Office #1 - 210 E. Frontview, Suite A, Dodge City, KS 67801               | Phone 620.682.7933 |
|--|----------------------------------------------------------------------------------------|--------------------|
|  | KCC District Office #2 - 3450 N. Rock Road, Building 600, Suite 601, Wichita, KS 67226 | Phone 316.337.7400 |
|  | KCC District Office #3 - 137 E. 21st St., Chanute, KS 66720                            | Phone 620.902.6450 |
|  | KCC District Office #4 - 2301 E. 13th Street, Hays, KS 67601-2651                      | Phone 785.261.6250 |



ENU 13-1 07/12/2022 03:48:15PM







Phone: 620-682-7933 http://kcc.ks.gov/

Dwight D. Keen, Chair Susan K. Duffy, Commissioner Andrew J. French, Commissioner Laura Kelly, Governor

August 01, 2022

Lisa Jones Pantera Energy Company 817 S POLK ST STE 201 AMARILLO, TX 79101-3433

Re: Temporary Abandonment API 15-081-20330-00-00 EUBANK NORTH UNIT 13-1 NW/4 Sec.03-29S-34W Haskell County, Kansas

Dear Lisa Jones:

"Your temporary abandonment (TA) application for the well listed above has been approved. In accordance with K.A.R. 82-3-111 the TA status of this well will expire 08/01/2023.

\* If you return this well to service or plug it, please notify the District Office.

\* If you sell this well you are required to file a Transfer of Operator form, T-1.

\* If the well will remain temporarily abandoned, you must submit a new