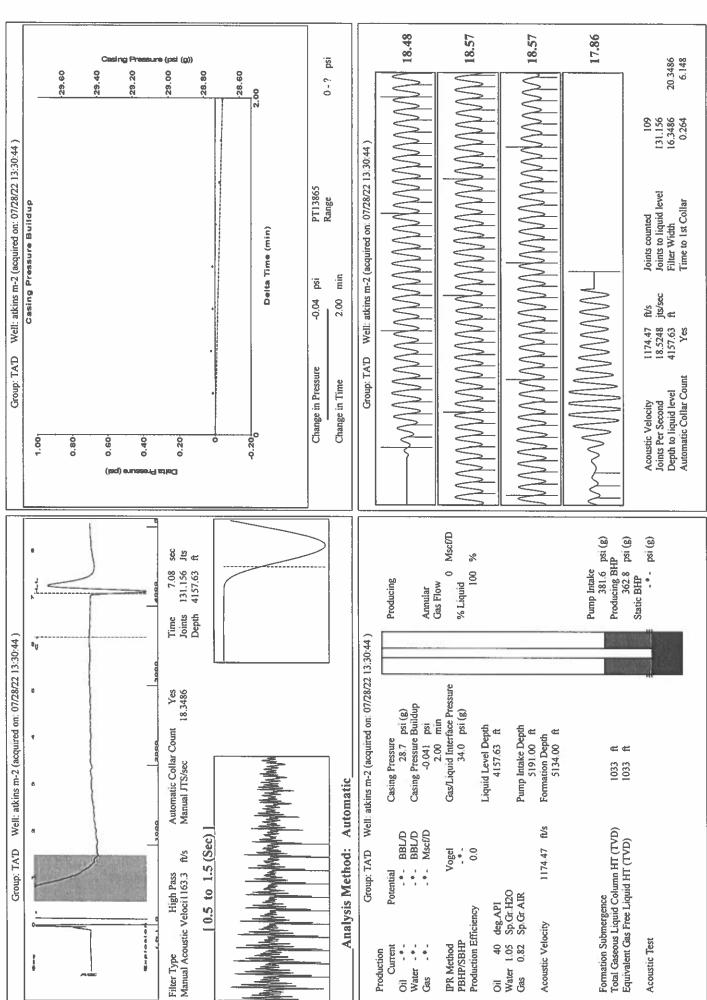

August 01, 2022

Katherine McClurkan Merit Energy Company, LLC 13727 Noel Road, Suite 1200 Dallas, TX 75240

Re: Temporary Abandonment API 15-081-21366-00-00 Atkins M 2 NW/4 Sec.17-27S-33W Haskell County, Kansas

## Dear Katherine McClurkan:

- "Your temporary abandonment (TA) application for the well listed above has been approved. In accordance with K.A.R. 82-3-111 the TA status of this well will expire 08/01/2023.
- \* If you return this well to service or plug it, please notify the District Office.
- \* If you sell this well you are required to file a Transfer of Operator form, T-1.
- \* If the well will remain temporarily abandoned, you must submit a new TA application, CP-111, before 08/01/2023.