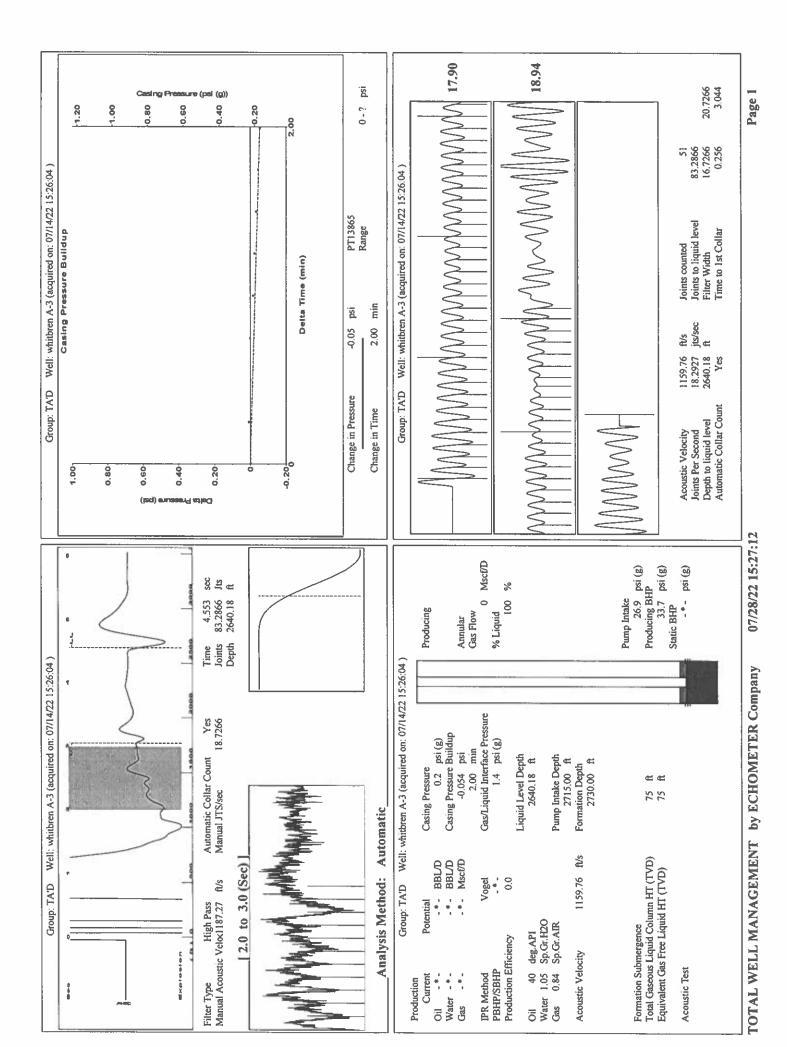

|                           |
| TA Approved: Yes De                          | enied Date:  |           |               |                |                           |

## Mail to the Appropriate KCC Conservation Office:

|  | KCC District Office #1 - 210 E. Frontview, Suite A, Dodge City, KS 67801               | Phone 620.682.7933 |
|--|----------------------------------------------------------------------------------------|--------------------|
|  | KCC District Office #2 - 3450 N. Rock Road, Building 600, Suite 601, Wichita, KS 67226 | Phone 316.337.7400 |
|  | KCC District Office #3 - 137 E. 21st St., Chanute, KS 66720                            | Phone 620.902.6450 |
|  | KCC District Office #4 - 2301 E. 13th Street, Hays, KS 67601-2651                      | Phone 785.261.6250 |





Phone: 620-682-7933 http://kcc.ks.gov/

Dwight D. Keen, Chair Susan K. Duffy, Commissioner Andrew J. French, Commissioner Laura Kelly, Governor

August 01, 2022

Katherine McClurkan Merit Energy Company, LLC 13727 Noel Road, Suite 1200 Dallas, TX 75240-7362

Re: Temporary Abandonment API 15-093-21741-00-01 Whitman Brennaman A 3 SW/4 Sec.22-24S-35W Kearny County, Kansas

Dear Katherine McClurkan:

"Your temporary abandonment (TA) application for the well listed above has been approved. In accordance with K.A.R. 82-3-111 the TA status of this well will expire 08/01/2023.

\* If you return this well to service or plug it, please notify the District Office.

\* If you sell this well you are required to file a Transfer of Operator form, T-1.

\* If the well will remain temporarily abandoned