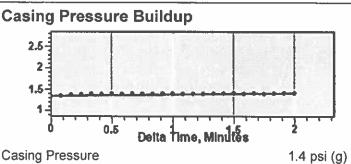

Calculated From Known Gas Specific Gravity

Buildup 0.1 psi (g) **Buildup Time** 2 min 0 sec Gas Gravity from Acoustic Velocity  $0.8433 \, Air = 1$ 