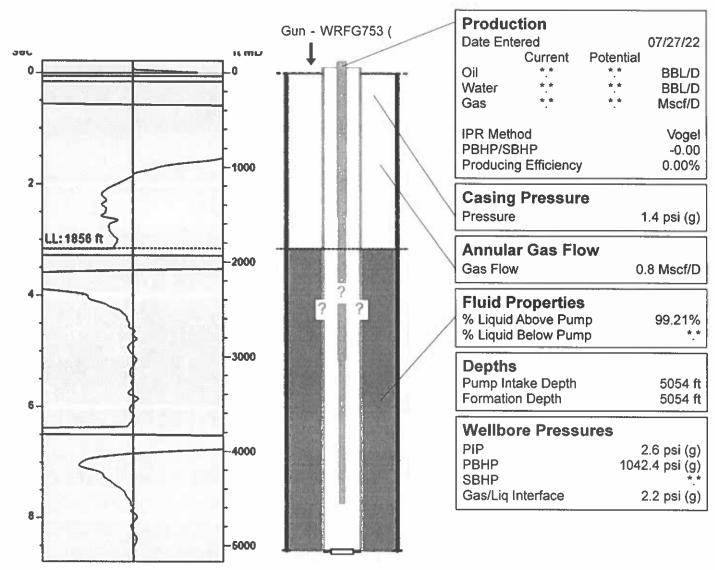

## Tait A4 07/27/2022 01:39:51PM

**Liquid Level** 

1856 ft MD

Fluid Above Pump **Equivalent Gas Free Above Pump**  3198 ft TVD 3173 ft TVD

# **Acoustic Velocity**

Surface Temp 70 deg F 0.00% CO2 **Bottomhole Temp** 150 deg F 0.00% N2 Pressure 0.00% H2S 1.4 psi (g)

Gas Gravity  $0.8433 \, Air = 1$ 

Acoustic Velocity 1177 ft/s Joints Per Sec. 18.57 Jts/sec Joints To Liquid 58.54 Jts

Calculated From Known Gas Specific Gravity

Buildup 0.1 psi (g) **Buildup Time** 2 min 0 sec Gas Gravity from Acoustic Velocity  $0.8433 \, Air = 1$ 