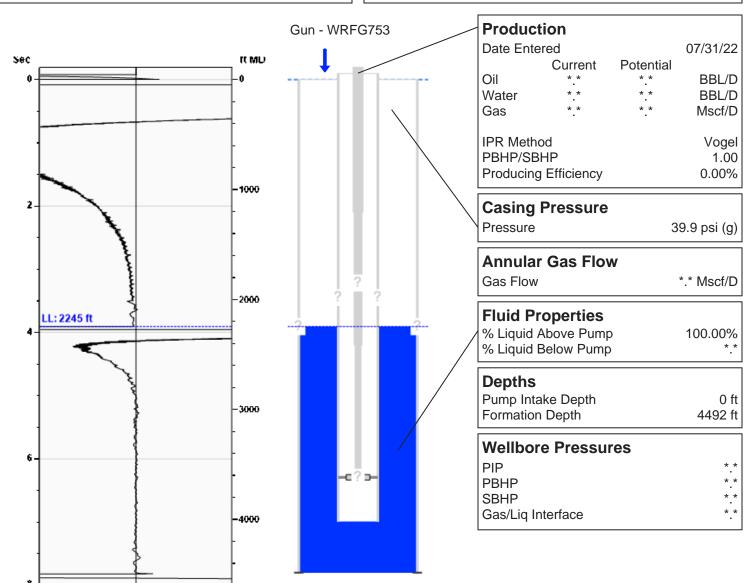

# **Liquid Level**

2245 ft MD

Fluid Above Pump \*.\* ft TVD Equivalent Gas Free Above Pump \*.\* ft TVD

## **Acoustic Velocity**

Acoustic Velocity Joints Per Sec. Joints To Liquid Gas Gravity 1150 ft/s 18.14 Jts/sec 70.83 Jts 0.8431 Air = 1

Entered From Known Acoustic Velocity