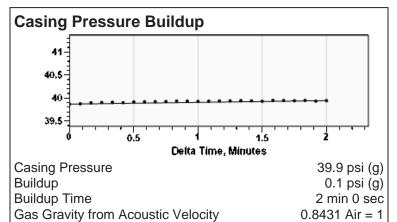

## **Acoustic Velocity**

Acoustic Velocity Joints Per Sec. Joints To Liquid Gas Gravity 1150 ft/s 18.14 Jts/sec 70.83 Jts 0.8431 Air = 1

Entered From Known Acoustic Velocity