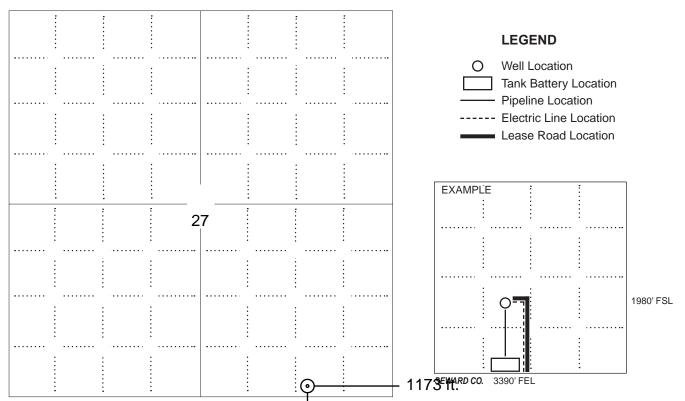

#### **PLAT**

Show location of the well. Show footage to the nearest lease or unit boundary line. Show the predicted locations of lease roads, tank batteries, pipelines and electrical lines, as required by the Kansas Surface Owner Notice Act (House Bill 2032).

You may attach a separate plat if desired.

NOTE: In all cases locate the spot of the proposed drilling locaton.

150 ft.

#### In plotting the proposed location of the well, you must show:

- 1. The manner in which you are using the depicted plat by identifying section lines, i.e. 1 section, 1 section with 8 surrounding sections, 4 sections, etc.
- 2. The distance of the proposed drilling location from the south / north and east / west outside section lines.
- 3. The distance to the nearest lease or unit boundary line (in footage).
- 4. If proposed location is located within a prorated or spaced field a certificate of acreage attribution plat must be attached: (C0-7 for oil wells; CG-8 for gas wells).
- 5. The predicted locations of lease roads, tank batteries, pipelines, and electrical lines.