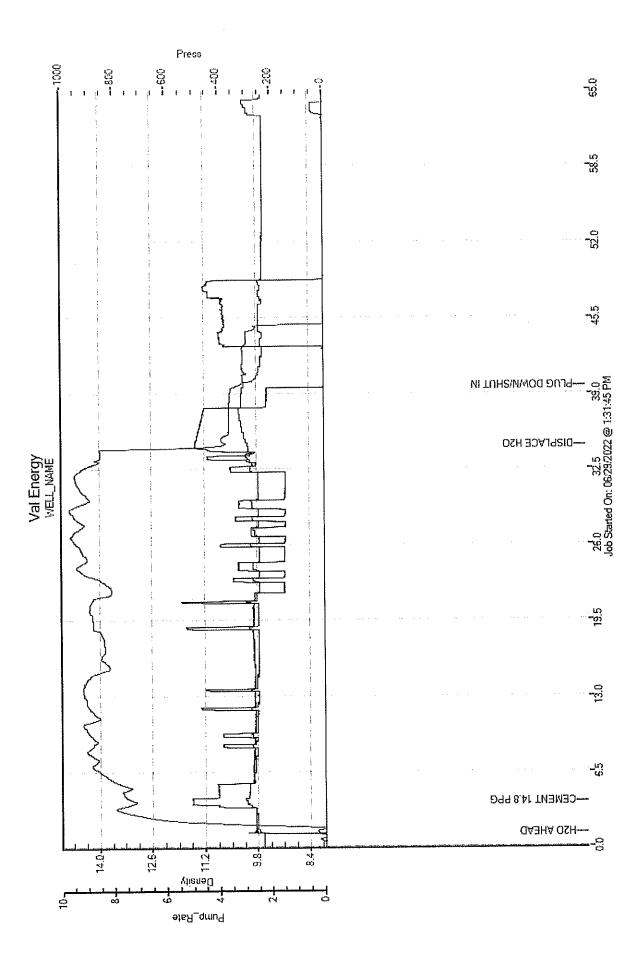

### Submitted Electronically

Remit To: Hurricane Services, Inc. 250 N. Water, Suite 200 Wichita, KS 67202 316-303-9515

| Customer:                |            |           | m (m (0.0.0.0 |  |  |
|--------------------------|------------|-----------|---------------|--|--|
|                          | Invoice Da |           | 7/7/2022      |  |  |
| VAL ENERGY, INC.         | Invoice    |           | 0361732       |  |  |
| 125 N MARKET             | Lease Nar  | ne:       | Boyngton      |  |  |
| STE 1710                 | Wel        | #:        | 1-13          |  |  |
| Wichita, KS 67202        | Cour       | nty:      | Sherman, Ks   |  |  |
|                          | Job Numb   | ber:      | WP3048        |  |  |
|                          | Distr      | fict:     | Oakley        |  |  |
| Date/Description         | HRS/QTY    | Rate      | Total         |  |  |
| РТА                      | 0.000      | 0.000     | 0.00          |  |  |
| H-Plug                   | 255.000    | 13.440    | 3,427.20      |  |  |
| Light Eq Mileage         | 45.000     | 2.000     | 90.00         |  |  |
| Heavy Eq Mileage         | 90.000     | 4.000     | 360.00        |  |  |
| Ton Mileage              | 510.000    | 1.500     | 765.00        |  |  |
| Depth Charge 2001'-3000' | 1.000      | 1,920.000 | 1,920.00      |  |  |
| Cement Blending & Mixing | 255.000    | 1.344     | 342.72        |  |  |
| Service Supervisor       | 1.000      | 264.000   | 264.00        |  |  |
| Wooden plug 8 5/8"       | 1.000      | 168.000   | 168.00        |  |  |
|                          |            |           |               |  |  |

#### WE APPRECIATE YOUR BUSINESS!

| -                |                      |                    |                    | · · · · · · · · · · · · · · · · · · · | <b>~</b>           |                                    |                 |                                 |           |             |
|------------------|----------------------|--------------------|--------------------|---------------------------------------|--------------------|------------------------------------|-----------------|---------------------------------|-----------|-------------|
| Customer         | Val Energy           |                    | Lease & Well #     | Boyngton 1-13                         |                    |                                    |                 | Date                            | 17        | 7/2022      |
| Service District | Oakley               |                    | County & State     | Sherman, KS                           | Legals S/T/R       | 13-85-                             | 37W             | Job#                            |           |             |
| Job Type         | РТА                  | PROD               |                    | swp                                   | New Well?          | Ves                                | No              | Ticket #                        | w         | P 3048      |
|                  |                      |                    |                    |                                       | alysis - A Discuss |                                    |                 | The second second second        | L         |             |
| Equipment #      | Driver               |                    |                    | Gloves                                | 19010 - FI 1999699 | Lockout/Ta                         | -               | Warning Sigi                    |           |             |
| 242<br>528/520   | Spencer<br>Jimmie    | Hard hat           |                    | Eye Protection                        |                    | Required Pe                        | -               | Fall Protectio                  |           |             |
|                  | <u> </u>             | H2S Monito         |                    | Respiratory Pr                        |                    | Slip/Trip/Fa                       |                 | _                               |           |             |
| 914              | Hunter               | ✓ Safety Foot      |                    |                                       |                    |                                    |                 | Specific Job                    |           |             |
|                  |                      | FRC/Protect        | -                  | Additional Ch                         |                    | Overhead F                         |                 | Muster Point                    |           | Huons       |
|                  |                      | Hearing Pro        | Hection            | Fire Extinguish                       |                    | ments                              | concerns or is  | ssues noted below               |           |             |
|                  |                      |                    |                    | · · ·                                 | Con                | nments                             |                 |                                 |           |             |
|                  |                      | -                  |                    |                                       |                    |                                    |                 |                                 |           |             |
|                  |                      | -                  |                    |                                       |                    |                                    |                 |                                 |           |             |
| Product/ Service |                      |                    |                    |                                       |                    |                                    |                 |                                 |           |             |
| Code             |                      | Des                | cription           |                                       | Unit of Measure    | Quantity                           |                 |                                 |           | Net Amount  |
| CP055            | H-Plug               |                    |                    |                                       | sack               | 255.00                             |                 |                                 |           | \$3,427.20  |
| M015             | Light Equipment Mil  | leage              |                    |                                       | mi                 | 45.00                              |                 |                                 |           | \$90.00     |
| M010             | Heavy Equipment N    | vileage            |                    |                                       | ml                 | 90.00                              |                 |                                 |           | \$360.00    |
| M020             | Ton Mileage          |                    |                    |                                       | tm                 | 510.00                             |                 |                                 | <u> </u>  | \$765.00    |
| D013             | Depth Charge: 200    | 1'-3000'           |                    |                                       | job                | 1.00                               |                 |                                 |           | \$1,920.00  |
| C060             | Cement Blending &    | Mixing Service     |                    |                                       | sack               | 255.00                             |                 |                                 |           | \$342.72    |
| R061             | Service Supervisor   |                    |                    |                                       | day                | 1.00                               |                 |                                 |           | \$264,00    |
| FE290            | 8 5/8" Wooden Plug   | 1                  |                    |                                       | ea                 | 1.00                               | <u> </u>        |                                 |           | \$168.00    |
|                  |                      |                    |                    |                                       |                    |                                    |                 |                                 |           |             |
|                  |                      |                    |                    |                                       |                    |                                    |                 |                                 |           |             |
|                  |                      |                    |                    |                                       |                    |                                    |                 |                                 |           |             |
|                  |                      |                    |                    |                                       |                    |                                    |                 |                                 | L         |             |
|                  |                      |                    |                    |                                       |                    |                                    |                 |                                 |           |             |
|                  |                      |                    |                    |                                       |                    |                                    | ļ               | ļ                               | L         |             |
|                  |                      |                    |                    |                                       |                    |                                    |                 |                                 |           | <del></del> |
|                  |                      |                    |                    |                                       |                    |                                    |                 |                                 | <b></b>   |             |
|                  |                      |                    |                    |                                       |                    |                                    |                 | -                               | <b></b>   |             |
|                  |                      | <u> </u>           |                    |                                       |                    |                                    |                 |                                 |           | <u> </u>    |
|                  |                      |                    |                    |                                       |                    | · · · ·                            |                 |                                 | <u> </u>  |             |
|                  |                      |                    |                    |                                       |                    |                                    |                 |                                 | Ļ         |             |
|                  |                      |                    |                    |                                       | <u> </u>           |                                    |                 |                                 | <u> </u>  |             |
|                  |                      |                    |                    |                                       |                    |                                    |                 |                                 | ļ         |             |
|                  |                      |                    |                    |                                       |                    |                                    |                 |                                 | ļ         |             |
|                  |                      |                    |                    |                                       |                    |                                    |                 |                                 | <b> </b>  |             |
| Cust             | omer Section: On th  | ie foliowing scale | now would you rate | Humcane Services                      | Inc.7              |                                    |                 |                                 | Net:      | \$7,336.92  |
|                  | ased on this job, ho | w likely le it vou | would recommend    |                                       | a?                 | Total Taxable<br>Stole los love de | <b>\$</b> -     | Tax Rate:<br>ducts and services |           | $\sim$      |
|                  |                      |                    |                    |                                       | ~ .                | used on new well                   | s lo be sales l | ax exempt.                      | Sale Tax: | \$ .        |
|                  |                      |                    |                    |                                       |                    |                                    |                 | a determination if              |           |             |
|                  | Untkely 1 2          | 3 4 5              | 6 7 8              | 9 10 e                                | stremely L&oly     | services and/or p                  |                 |                                 | Total:    | \$ 7,336.92 |
|                  |                      |                    |                    |                                       |                    | HSI Represe                        | entative:       | Spencer                         | Savag     | e           |