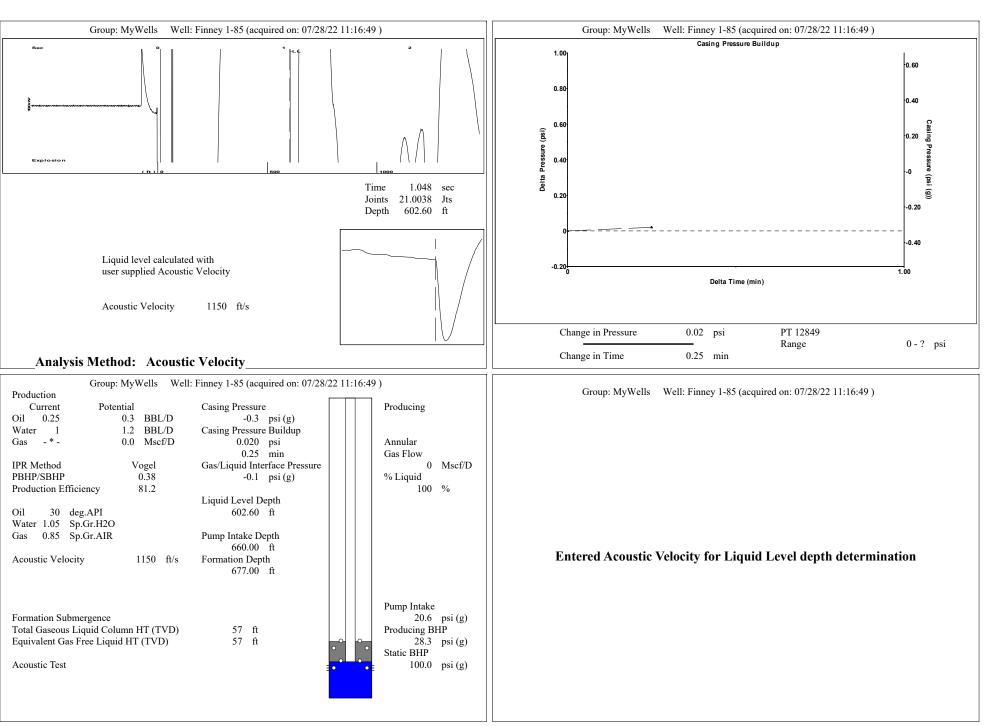

| KCC District Office #2 - 3450 N. Rock Road, Building 600, Suite 601, Wichita, KS 67226 | Phone 316.337.7400 |
| The second of th | KCC District Office #3 - 137 E. 21st St., Chanute, KS 66720                            | Phone 620.902.6450 |
| Size Street Street State State Street | KCC District Office #4 - 2301 E. 13th Street, Hays, KS 67601-2651                      | Phone 785.261.6250 |



Conservation Division District Office No. 2 3450 N. Rock Road Building 600, Suite 601 Wichita, KS 67226



Phone: 316-337-7400 Fax: 316-630-4005 http://kcc.ks.gov/

Laura Kelly, Governor

Dwight D. Keen, Chair Susan K. Duffy, Commissioner Andrew J. French, Commissioner

August 04, 2022

Coleman Townes Vess Oil Corporation 1700 N WATERFRONT PKWY BLDG 500 WICHITA, KS 67206-6619

Re: Temporary Abandonment API 15-015-23478-00-00 FINNEY 1 85 SW/4 Sec.29-25S-05E Butler County, Kansas

## **Dear Coleman Townes:**

"Your temporary abandonment (TA) application for the well listed above has been approved. In accordance with K.A.R. 82-3-111 the TA status of this well will expire 08/04/2023.

- \* If you return this well to service or plug it, please notify the District Office.
- \* If you sell this