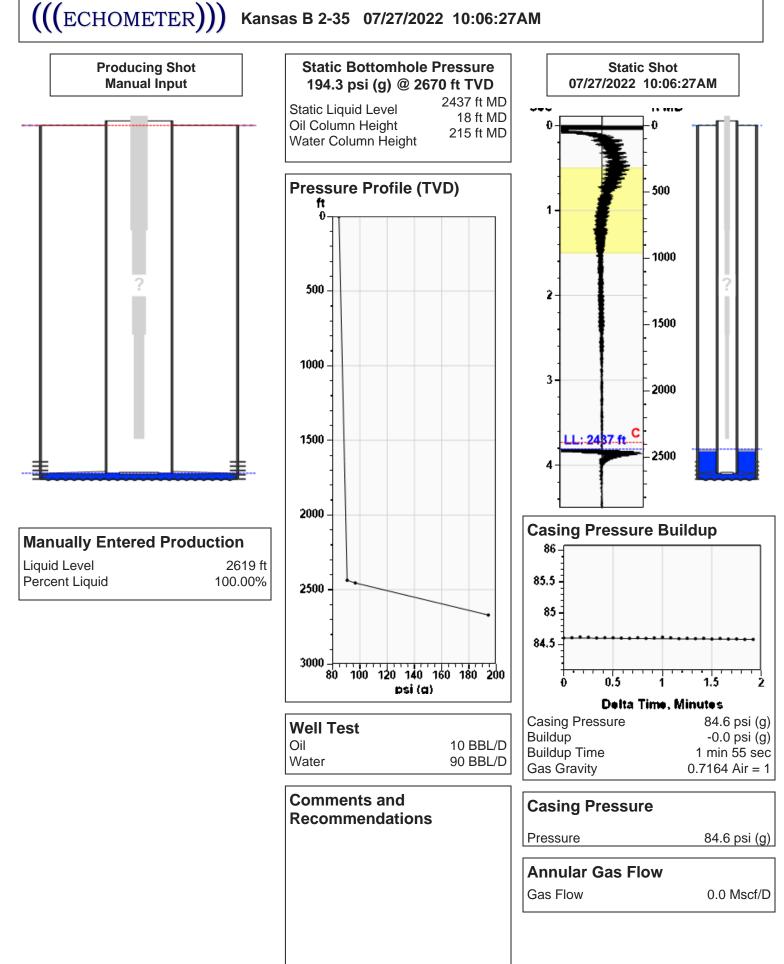

roved: Yes D                           | enied Date:  |           |               |                |                           |

#### Mail to the Appropriate KCC Conservation Office:

|  | KCC District Office #1 - 210 E. Frontview, Suite A, Dodge City, KS 67801               | Phone 620.682.7933 |
|--|----------------------------------------------------------------------------------------|--------------------|
|  | KCC District Office #2 - 3450 N. Rock Road, Building 600, Suite 601, Wichita, KS 67226 | Phone 316.337.7400 |
|  | KCC District Office #3 - 137 E. 21st St., Chanute, KS 66720                            | Phone 620.902.6450 |
|  | KCC District Office #4 - 2301 E. 13th Street, Hays, KS 67601-2651                      | Phone 785.261.6250 |

# Kansas B 2-35 07/27/2022 10:06:27AM



Conservation Division District Office No. 1 210 E. Frontview, Suite A Dodge City, KS 67801



Phone: 620-682-7933 http://kcc.ks.gov/

Dwight D. Keen, Chair Susan K. Duffy, Commissioner Andrew J. French, Commissioner Laura Kelly, Governor

August 04, 2022

Liv Adams XTO Energy Inc. 210 PARK AVE STE 2240 OKLAHOMA CITY, OK 73102-5683

Re: Temporary Abandonment API 15-055-00463-00-00 KANSAS B 2-35 NW/4 Sec.35-24S-33W Finney County, Kansas

Dear Liv Adams:

"Your temporary abandonment (TA) application for the well listed above has been approved. In accordance with K.A.R. 82-3-111 the TA status of this well will expire 08/04/2023.

\* If you return this well to service or plug it, please notify the District Office.

\* If you sell this well you are required to file a Transfer of Operator form,