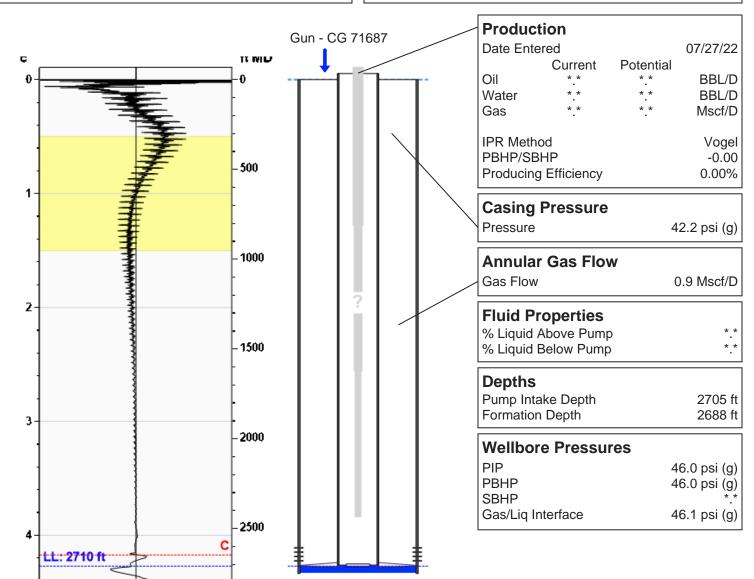

# **Liquid Level**

2710 ft MD

Fluid Above Pump \*.\* ft TVD **Equivalent Gas Free Above Pump** \*.\* ft TVD

84.41 Jts