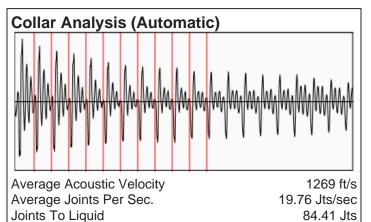

# **Liquid Level**

2710 ft MD

Fluid Above Pump \*.\* ft TVD **Equivalent Gas Free Above Pump** \*.\* ft TVD

84.41 Jts