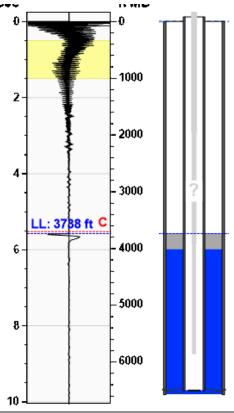

### **Manually Entered Production**

Liquid Level 6503 ft Percent Liquid 100.00%

### Static Bottomhole Pressure 1339.4 psi (g) @ 6516 ft TVD

Static Liquid Level
Oil Column Height
Water Column Height
3738 ft MD
276 ft MD
2502 ft MD