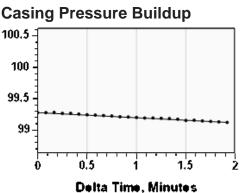

# Static Shot 07/25/2022 11:56:42AM

Casing Pressure 99.3 psi (g)
Buildup -0.2 psi (g)
Buildup Time 1 min 55 sec
Gas Gravity 0.6493 Air = 1

## **Casing Pressure**

Pressure 99.3 psi (g)