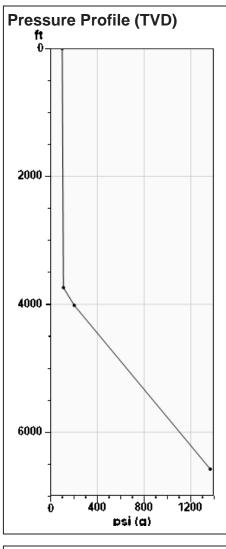

### Static Bottomhole Pressure 1339.4 psi (g) @ 6516 ft TVD

Static Liquid Level
Oil Column Height
Water Column Height
3738 ft MD
276 ft MD
2502 ft MD