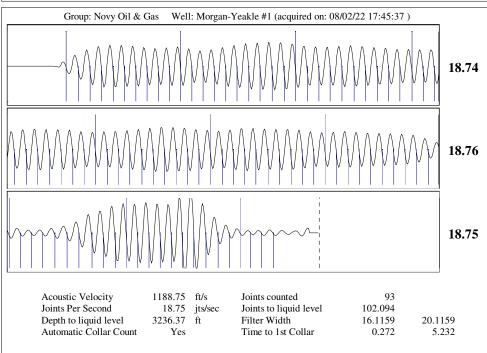

Re: Temporary Abandonment API 15-155-21451-00-01 MORGAN-YEAKEL 1 SW/4 Sec.17-22S-08W Reno County, Kansas

Dear Michael E. Novy:

"Your temporary abandonment (TA) application for the well listed above has been approved. In accordance with K.A.R. 82-3-111 the TA status of this well will expire 08/05/2023.