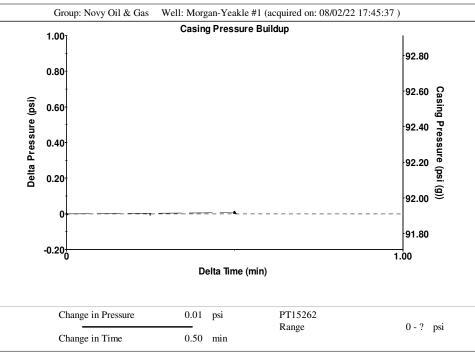

Re: Temporary Abandonment API 15-155-21451-00-01 MORGAN-YEAKEL 1 SW/4 Sec.17-22S-08W Reno County, Kansas

Dear Michael E. Novy:

"Your temporary abandonment (TA) application for the well listed above has been approved. In accordance with K.A.R. 82-3-111 the TA status of this well will expire 08/05/2023.