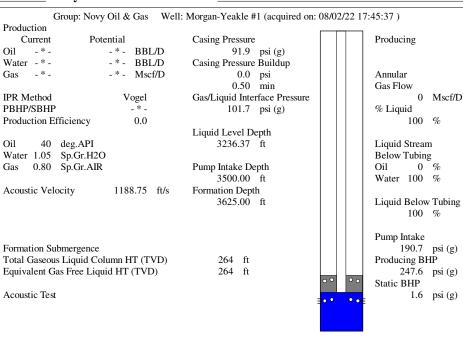

Re: Temporary Abandonment API 15-155-21451-00-01 MORGAN-YEAKEL 1 SW/4 Sec.17-22S-08W Reno County, Kansas

Dear Michael E. Novy:

"Your temporary abandonment (TA) application for the well listed above has been approved. In accordance with K.A.R. 82-3-111 the TA status of this well will expire 08/05/2023.