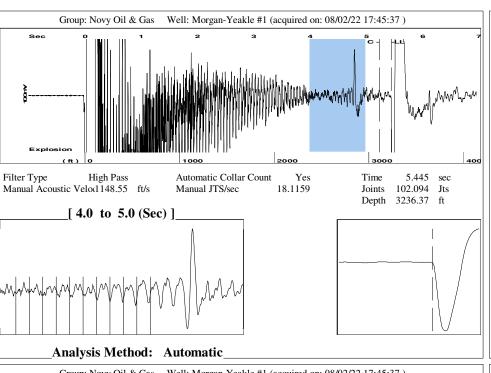

Re: Temporary Abandonment API 15-155-21451-00-01 MORGAN-YEAKEL 1 SW/4 Sec.17-22S-08W Reno County, Kansas

Dear Michael E. Novy:

"Your temporary abandonment (TA) application for the well listed above has been approved. In accordance with K.A.R. 82-3-111 the TA status of this well will expire 08/05/2023.