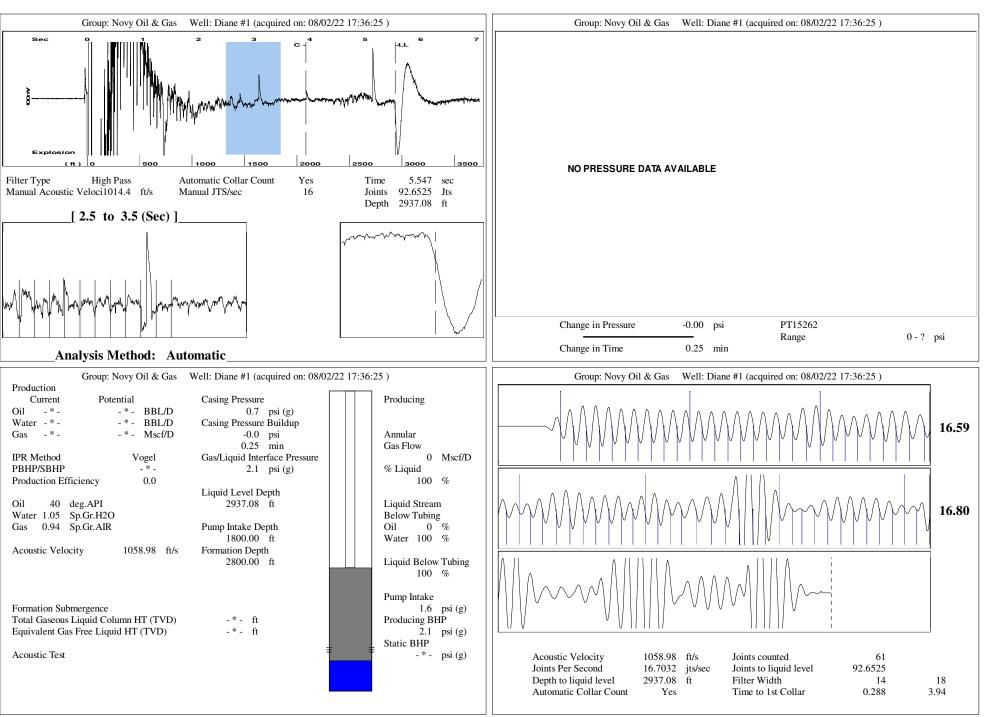

| KCC District Office #4 - 2301 E. 13th Street, Hays, KS 67601-2651                      | Phone 785.261.6250 |



Conservation Division District Office No. 2 3450 N. Rock Road Building 600, Suite 601 Wichita, KS 67226 Kansas Corporation Commission

Phone: 316-337-7400 Fax: 316-630-4005 http://kcc.ks.gov/

Laura Kelly, Governor

Dwight D. Keen, Chair Susan K. Duffy, Commissioner Andrew J. French, Commissioner

August 05, 2022

Michael E. Novy Novy Oil & Gas, Inc. PO BOX 559 GODDARD, KS 67052-0559

Re: Temporary Abandonment API 15-155-21576-00-00 DIANA 1 SW/4 Sec.17-22S-08W Reno County, Kansas

Dear Michael E. Novy:

"Your temporary abandonment (TA) application for the well listed above has been approved. In accordance with K.A.R. 82-3-111 the TA status of this well will expire 08/05/2023.

\* If you return this well to service or plug it, please notify the District Office.

\* If you sell this well y