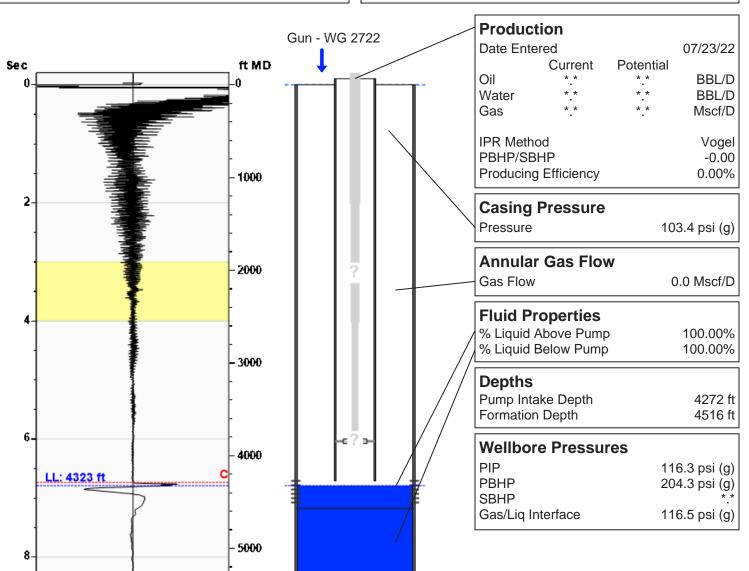

## Going A-5 07/23/2022 10:53:02AM

# **Liquid Level**

4323 ft MD

Fluid Above Pump \*.\* ft TVD **Equivalent Gas Free Above Pump** \*.\* ft TVD

104.5 104 103.5

103 2.5 0.5 Delta Time, Minutes Casing Pressure 103.4 psi (g) Buildup -0.1 psi (g) **Buildup Time** 2 min 35 sec 0.7207 Air = 1Gas Gravity from Collar Analysis (Automatic)