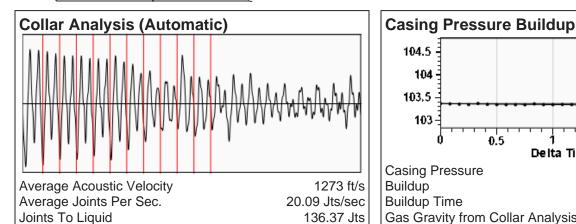

# **Liquid Level**

4323 ft MD

Fluid Above Pump \*.\* ft TVD **Equivalent Gas Free Above Pump** \*.\* ft TVD

104.5 104 103.5

103 2.5 0.5 Delta Time, Minutes Casing Pressure 103.4 psi (g) Buildup -0.1 psi (g) **Buildup Time** 2 min 35 sec 0.7207 Air = 1Gas Gravity from Collar Analysis (Automatic)