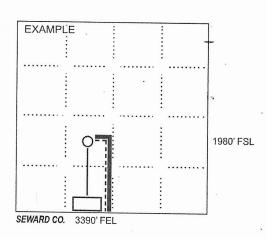

#### **PLAT**

Show location of the well. Show footage to the nearest lease or unit boundary line. Show the predicted locations of lease roads, tank batteries, pipelines and electrical lines, as required by the Kansas Surface Owner Notice Act (House Bill 2032).

### In plotting the proposed location of the well, you must show:

- 1. The manner in which you are using the depicted plat by identifying section lines, i.e. 1 section, 1 section with 8 surrounding sections, 4 sections, etc.
- 2. The distance of the proposed drilling location from the south / north and east / west outside section lines.
- 3. The distance to the nearest lease or unit boundary line (in footage).
- 4. If proposed location is located within a prorated or spaced field a certificate of acreage attribution plat must be attached: (C0-7 for oil wells; CG-8 for gas wells).
- 5. The predicted locations of lease roads, tank batteries, pipelines, and electrical lines.