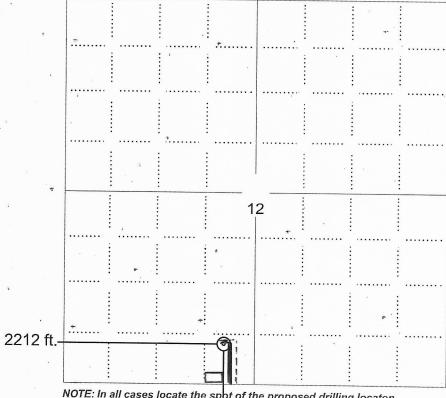

### IN ALL CASES PLOT THE INTENDED WELL ON THE PLAT BELOW

In all cases, please fully complete this side of the form. Include items 1 through 5 at the bottom of this page.

| Operator:                             | Location of Well: County:                                                                            |
|---------------------------------------|------------------------------------------------------------------------------------------------------|
| Lease:                                | feet from N / S Line of Section                                                                      |
| Well Number:                          | feet from E / W Line of Section                                                                      |
| Field:                                | Sec Twp S. R 🗌 E 🔲 W                                                                                 |
| Number of Acres attributable to well: | Is Section: Regular or Irregular                                                                     |
|                                       | If Section is Irregular, locate well from nearest corner boundary.  Section corner used: NE NW SE SW |

#### **PLAT**

Show location of the well. Show footage to the nearest lease or unit boundary line. Show the predicted locations of lease roads, tank batteries, pipelines and electrical lines, as required by the Kansas Surface Owner Notice Act (House Bill 2032).

You may attach a separate plat if desired.

NOTE: In all cases locate the spot of the proposed drilling locaton.

### 555 ft.

### In plotting the proposed location of the well, you must show:

- 1. The manner in which you are using the depicted plat by identifying section lines, i.e. 1 section, 1 section with 8 surrounding sections, 4 sections, etc.
- 2. The distance of the proposed drilling location from the south / north and east / west outside section lines.
- 3. The distance to the nearest lease or unit boundary line (in footage).
- 4. If proposed location is located within a prorated or spaced field a certificate of acreage attribution plat must be attached: (C0-7 for oil wells; CG-8 for gas wells).
- 5. The predicted locations of lease roads, tank batteries, pipelines, and electrical lines.