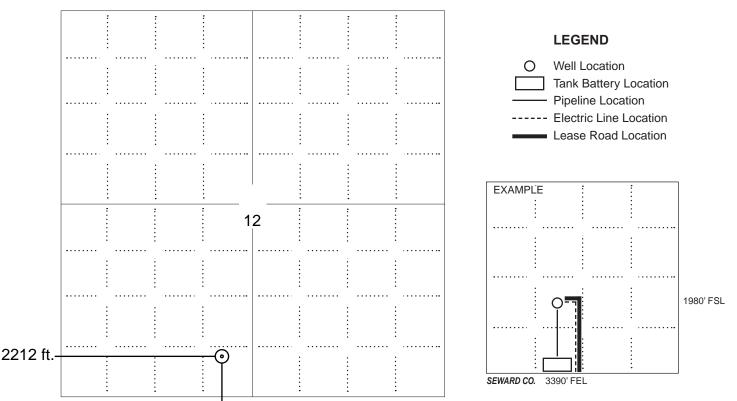

### IN ALL CASES PLOT THE INTENDED WELL ON THE PLAT BELOW

In all cases, please fully complete this side of the form. Include items 1 through 5 at the bottom of this page.

| Operator:                             | Location of Well: County:                                                                            |
|---------------------------------------|------------------------------------------------------------------------------------------------------|
| Lease:                                | feet from N / S Line of Section                                                                      |
| Well Number:                          | feet from E / W Line of Section                                                                      |
| Field:                                | Sec Twp S. R 🗌 E 🔲 W                                                                                 |
| Number of Acres attributable to well: | Is Section: Regular or Irregular                                                                     |
|                                       | If Section is Irregular, locate well from nearest corner boundary.  Section corner used: NE NW SE SW |

#### **PLAT**

Show location of the well. Show footage to the nearest lease or unit boundary line. Show the predicted locations of lease roads, tank batteries, pipelines and electrical lines, as required by the Kansas Surface Owner Notice Act (House Bill 2032).

You may attach a separate plat if desired.

NOTE: In all cases locate the spot of the proposed drilling locaton.

### 555 ft.

### In plotting the proposed location of the well, you must show:

- 1. The manner in which you are using the depicted plat by identifying section lines, i.e. 1 section, 1 section with 8 surrounding sections, 4 sections, etc.
- 2. The distance of the proposed drilling location from the south / north and east / west outside section lines.
- 3. The distance to the nearest lease or unit boundary line (in footage).
- 4. If proposed location is located within a prorated or spaced field a certificate of acreage attribution plat must be attached: (C0-7 for oil wells; CG-8 for gas wells).
- 5. The predicted locations of lease roads, tank batteries, pipelines, and electrical lines.