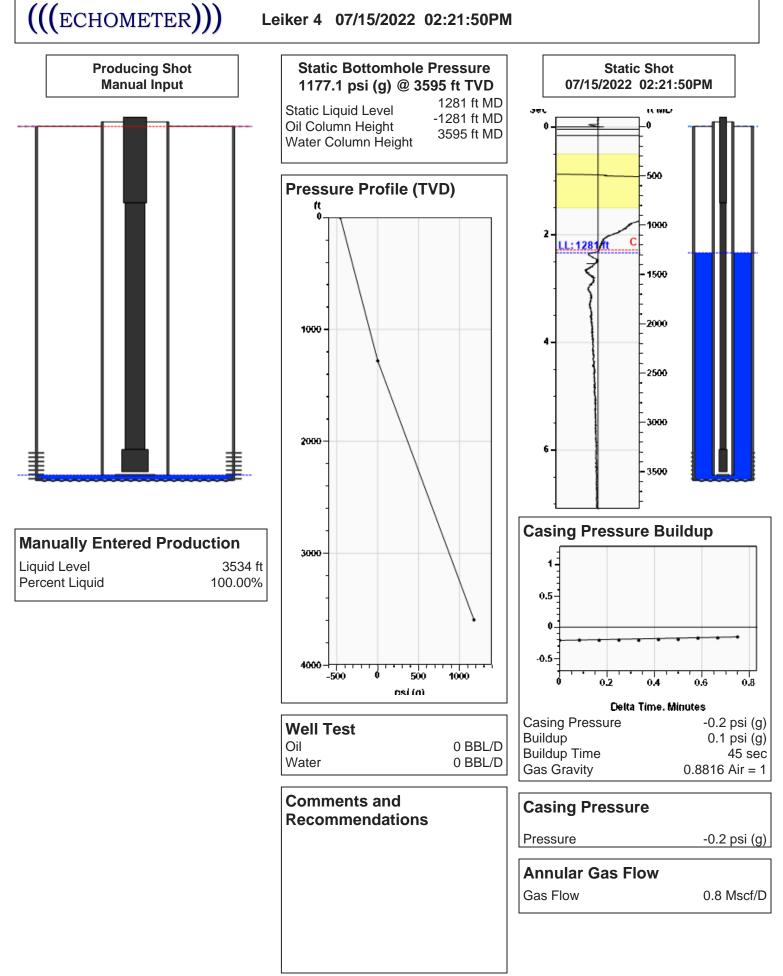

Approved: 🗌 Yes 🗌 De                      | nied Date:   |           |               |                |                           |

#### Mail to the Appropriate KCC Conservation Office:

|  | KCC District Office #1 - 210 E. Frontview, Suite A, Dodge City, KS 67801               | Phone 620.682.7933 |
|--|----------------------------------------------------------------------------------------|--------------------|
|  | KCC District Office #2 - 3450 N. Rock Road, Building 600, Suite 601, Wichita, KS 67226 | Phone 316.337.7400 |
|  | KCC District Office #3 - 137 E. 21st St., Chanute, KS 66720                            | Phone 620.902.6450 |
|  | KCC District Office #4 - 2301 E. 13th Street, Hays, KS 67601-2651                      | Phone 785.261.6250 |

## Leiker 4 07/15/2022 02:21:50PM



Conservation Division District Office No. 4 2301 E. 13th Street Hays, KS 67601-2651



Phone: 785-261-6250 Fax: 785-625-0564 http://kcc.ks.gov/

Dwight D. Keen, Chair Susan K. Duffy, Commissioner Andrew J. French, Commissioner Laura Kelly, Governor

August 10, 2022

Kristina M. Clevenger Trans Pacific Oil Corporation 100 S MAIN ST STE 200 WICHITA, KS 67202-3735

Re: Temporary Abandonment API 15-051-20010-00-00 LEIKER 4 NW/4 Sec.18-15S-17W Ellis County, Kansas

Dear Kristina M. Clevenger:

"Your temporary abandonment (TA) application for the well listed above has been approved. In accordance with K.A.R. 82-3-111 the TA status of this well will expire 08/10/2023.

\* If you return this well to service or plug it, please notify the District Office.

\* If you sell this well you are required