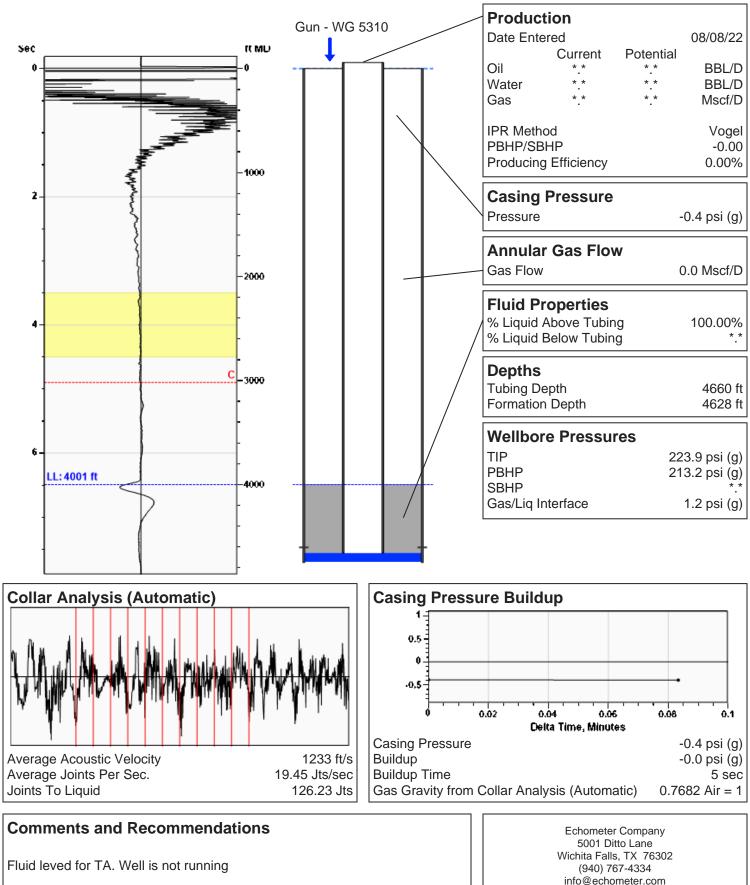

**Liquid Level** 

### Vogel 08/08/2022 11:58:15AM

4001 ft MD

Fluid Above Tubing Gas Free Above Tubing