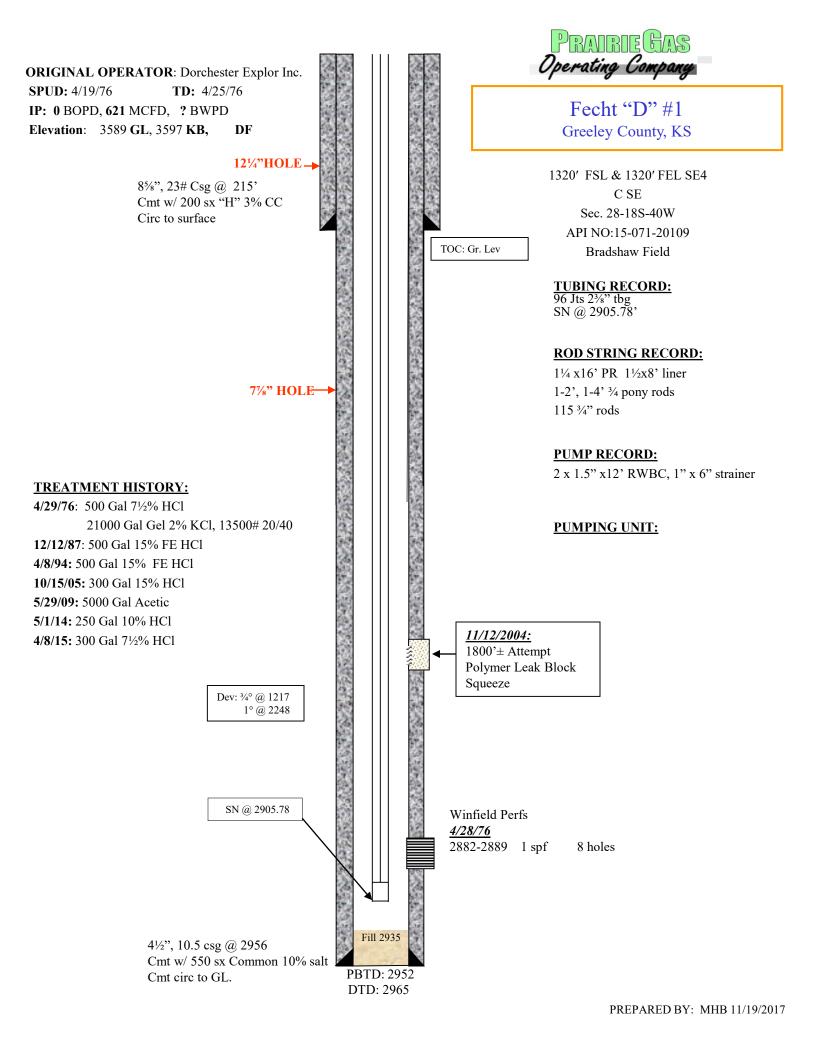

August 10, 2022

Jeff Robinson American Star Energy Services, LLC PO BOX 52464 TULSA, OK 74152-0464

Re: Plugging Application API 15-071-20109-00-00 FECHT D 1 SE/4 Sec.28-18S-40W Greeley County, Kansas

Dear Jeff Robinson: