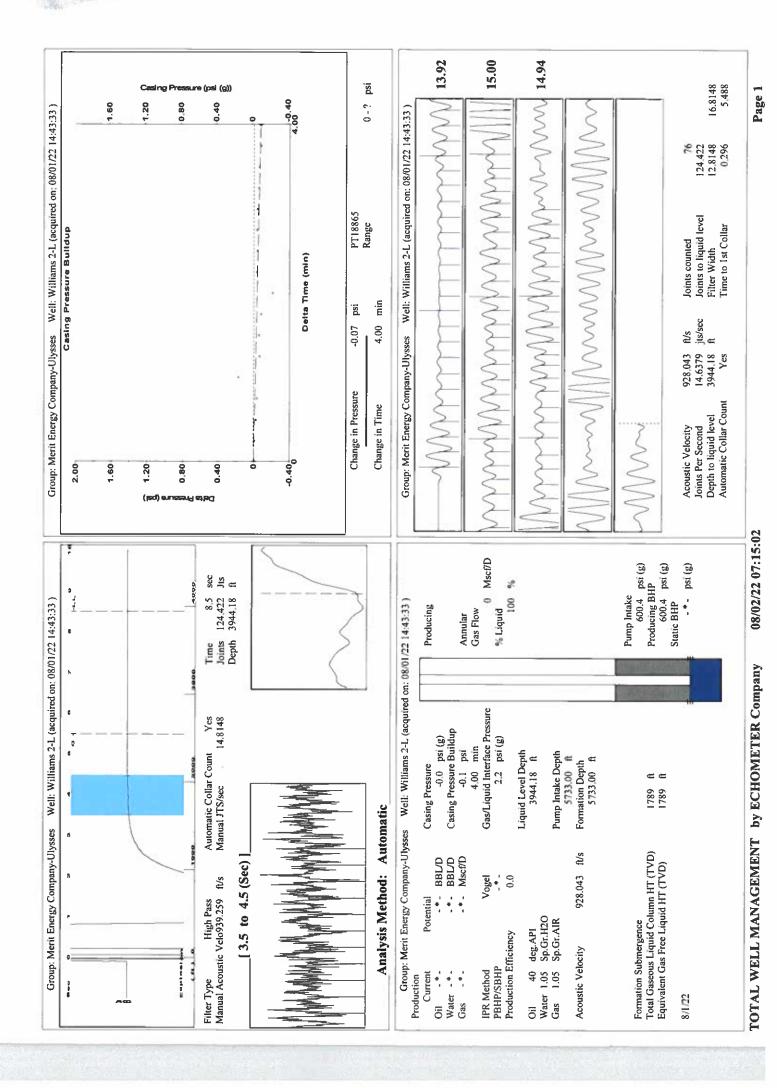

c c c c c$ | KCC District Office #1 - 210 E. Frontview, Suite A, Dodge City, KS 67801               | Phone 620.682.7933 |
|--------------------------------------------------------|----------------------------------------------------------------------------------------|--------------------|
|                                                        | KCC District Office #2 - 3450 N. Rock Road, Building 600, Suite 601, Wichita, KS 67226 | Phone 316.337.7400 |
|                                                        | KCC District Office #3 - 137 E. 21st St., Chanute, KS 66720                            | Phone 620.902.6450 |
|                                                        | KCC District Office #4 - 2301 E. 13th Street, Hays, KS 67601-2651                      | Phone 785.261.6250 |





Phone: 620-682-7933 http://kcc.ks.gov/

Dwight D. Keen, Chair Susan K. Duffy, Commissioner Andrew J. French, Commissioner Laura Kelly, Governor

August 10, 2022

Katherine McClurkan Merit Energy Company, LLC 13727 Noel Road, Suite 1200 Dallas, TX 75240-7362

Re: Temporary Abandonment API 15-187-21093-00-00 Williams 2-L21-29-39 SW/4 Sec.21-29S-39W Stanton County, Kansas

Dear Katherine McClurkan:

"Your temporary abandonment (TA) application for the well listed above has been approved. In accordance with K.A.R. 82-3-111 the TA status of this well will expire 08/10/2023.

\* If you return this well to service or plug it, please notify the District Office.

\* If you sell this well you are required to file a Transfer of Operator form, T-1.

\* If the well will remain temporarily abandoned