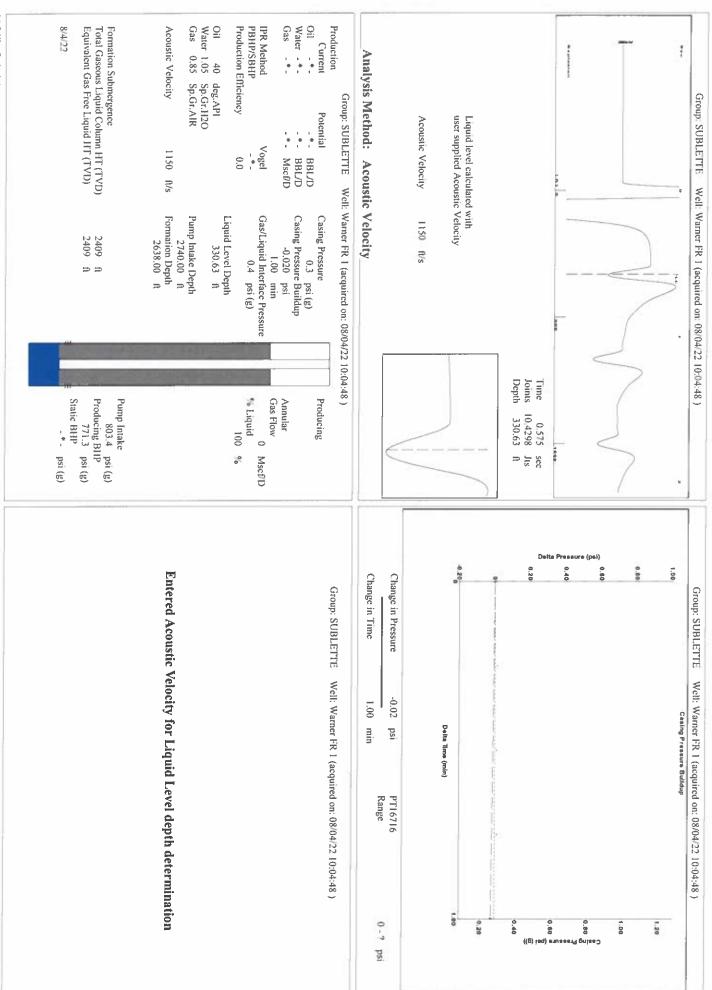

## **High Fluid Level**

Pursuant to K.A.R. 82-3-111, the well must be plugged, or returned to service, or obtain temporary abandonment status by 09/10/2022.

This deadline does NOT override any compliance deadline given to you in any Commission Order.