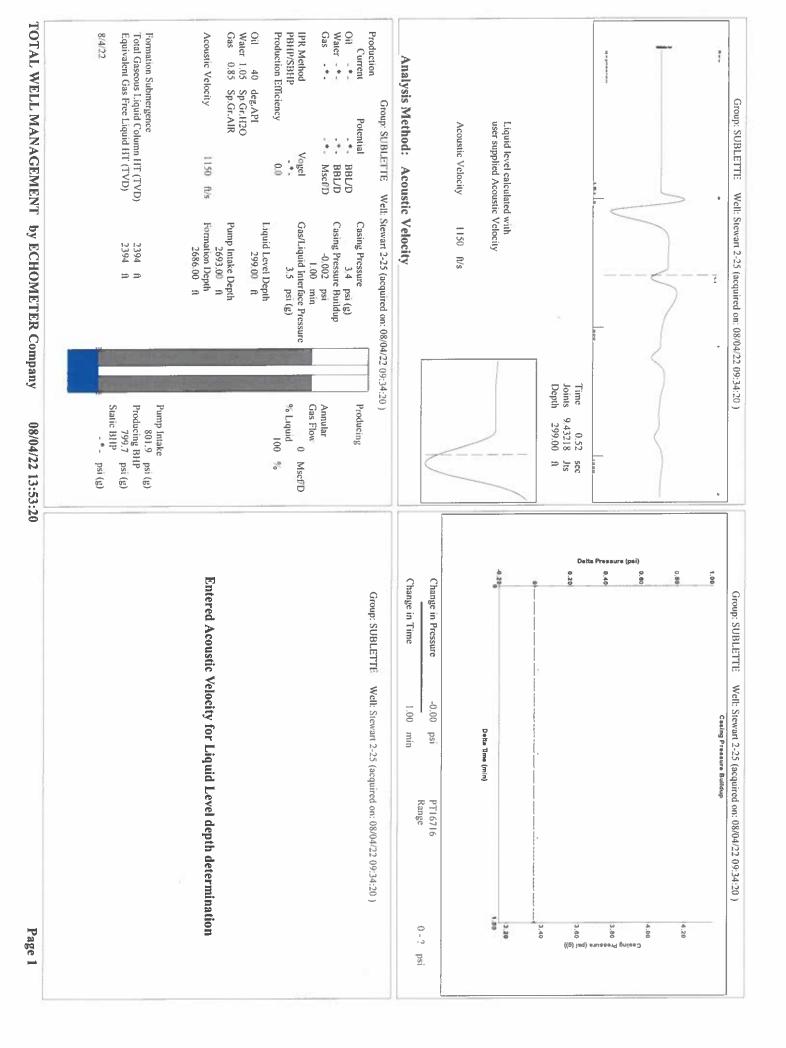

## **High Fluid Level**

Pursuant to K.A.R. 82-3-111, the well must be plugged, or returned to service, or obtain temporary abandonment status by 09/10/2022.

This deadline does NOT override any compliance deadline given to you in any Commission Order.