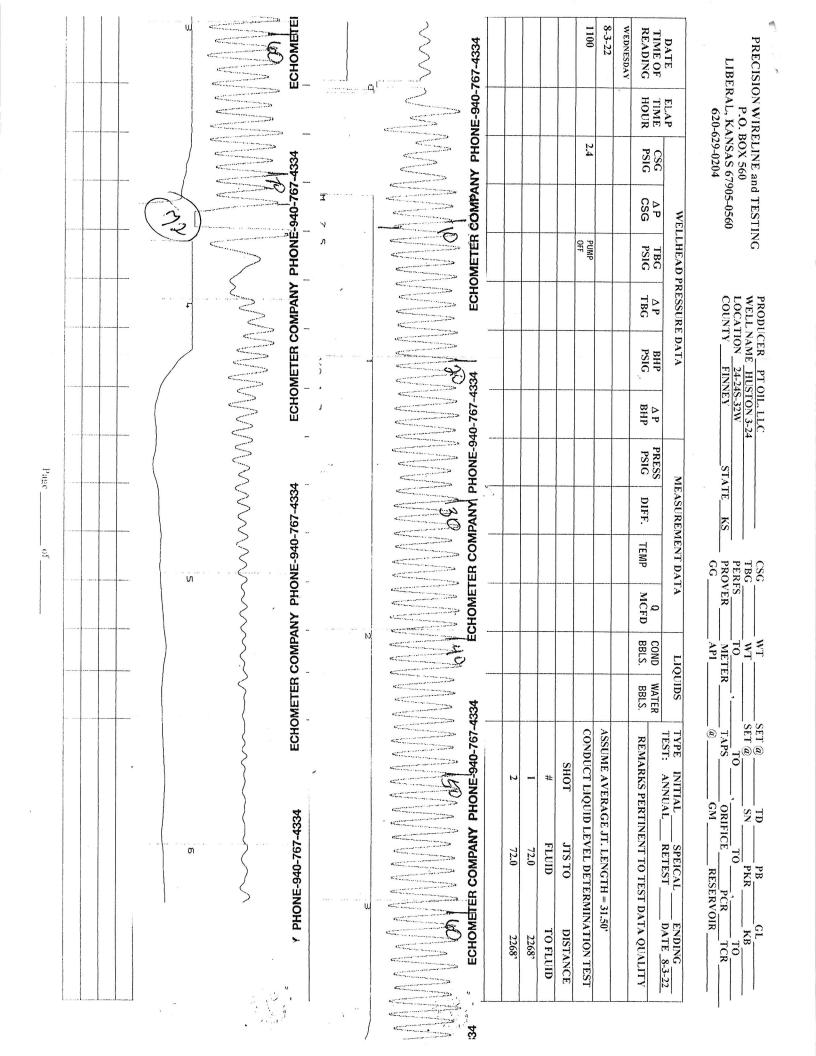

## TEMPORARY ABANDONMENT WELL APPLICATION

|                                                                                                       |                                                                     |                                  |          | ı                      |               |                                          |              |               |             |           |         |     |         |              |                            |     |        |
|-------------------------------------------------------------------------------------------------------|---------------------------------------------------------------------|----------------------------------|----------|------------------------|---------------|------------------------------------------|--------------|---------------|-------------|-----------|---------|-----|---------|--------------|----------------------------|-----|--------|
| OPERATOR: License#                                                                                    |                                                                     |                                  |          | API No. 15-            | •             |                                          |              |               |             |           |         |     |         |              |                            |     |        |
| Name:                                                                                                 |                                                                     |                                  |          | Spot Description:      |               |                                          |              |               |             |           |         |     |         |              |                            |     |        |
|                                                                                                       |                                                                     |                                  |          | Sec Twp S. R E W       |               |                                          |              |               |             |           |         |     |         |              |                            |     |        |
|                                                                                                       |                                                                     |                                  |          |                        |               |                                          |              |               | Lease Name: |           |         |     |         |              |                            |     |        |
|                                                                                                       |                                                                     |                                  |          |                        |               |                                          |              |               |             |           |         |     |         |              | Field Contact Person Phone | :() |        |
|                                                                                                       |                                                                     |                                  |          |                        |               |                                          |              |               |             | Conductor | Surface | Pro | duction | Intermediate | Liner                      |     | Tubing |
|                                                                                                       |                                                                     |                                  |          |                        |               |                                          |              |               | Size        |           |         |     |         |              |                            |     |        |
|                                                                                                       |                                                                     |                                  |          | Setting Depth          |               |                                          |              |               |             |           |         |     |         |              |                            |     |        |
|                                                                                                       |                                                                     |                                  |          | Amount of Cement       |               |                                          |              |               |             |           |         |     |         |              |                            |     |        |
| Top of Cement                                                                                         |                                                                     |                                  |          |                        |               |                                          |              |               |             |           |         |     |         |              |                            |     |        |
| Bottom of Cement                                                                                      |                                                                     |                                  |          |                        |               |                                          |              |               |             |           |         |     |         |              |                            |     |        |
| Casing Fluid Level from Surl Casing Squeeze(s):  (top)  Do you have a valid Oil & Ga  Depth and Type: | to w / w / ws Lease? Yes n Hole at (depth) [ I ALT. II Depth of [ ] | sacks of ce  No Tools in Hole at | Ca:w / _ | totosacks              | w /           | sacks of cemer of casing leak(s): ollar: | nt. Date:    |               |             |           |         |     |         |              |                            |     |        |
| Total Depth:                                                                                          | Plug Bac                                                            | k Depth:                         | I        | Plug Back Meth         | od:           |                                          |              |               |             |           |         |     |         |              |                            |     |        |
| Geological Date:                                                                                      |                                                                     |                                  |          |                        |               |                                          |              |               |             |           |         |     |         |              |                            |     |        |
| Formation Name Formation Top Formation Base                                                           |                                                                     |                                  |          | Completion Information |               |                                          |              |               |             |           |         |     |         |              |                            |     |        |
| 1                                                                                                     | At:                                                                 | to Feet                          | Perfo    | ration Interval .      | to Fee        | et or Open Hole Int                      | erval        | _ to Feet     |             |           |         |     |         |              |                            |     |        |
| 2                                                                                                     | At:                                                                 | to Feet                          | Perfo    | ration Interval -      | to Fee        | et or Open Hole Int                      | erval        | _ toFeet      |             |           |         |     |         |              |                            |     |        |
| HINDED DENALTY OF BED                                                                                 | IIIDV I LIEDEDV ATTE                                                | Submitt                          |          | ctronicall             |               | DDEATTATUE DE                            | ET OF MV V   | NOWI EDGE     |             |           |         |     |         |              |                            |     |        |
| Do NOT Write in This<br>Space - KCC USE ONLY                                                          |                                                                     |                                  | esults:  |                        | Date Plugged: | Date Repaired:                           | Date Put Bac | k in Service: |             |           |         |     |         |              |                            |     |        |
| Review Completed by:                                                                                  |                                                                     |                                  | Comm     | nents:                 |               |                                          |              |               |             |           |         |     |         |              |                            |     |        |
| TA Approved: Yes                                                                                      | Denied Date:                                                        |                                  |          |                        |               |                                          |              |               |             |           |         |     |         |              |                            |     |        |
|                                                                                                       |                                                                     |                                  |          |                        |               |                                          |              |               |             |           |         |     |         |              |                            |     |        |