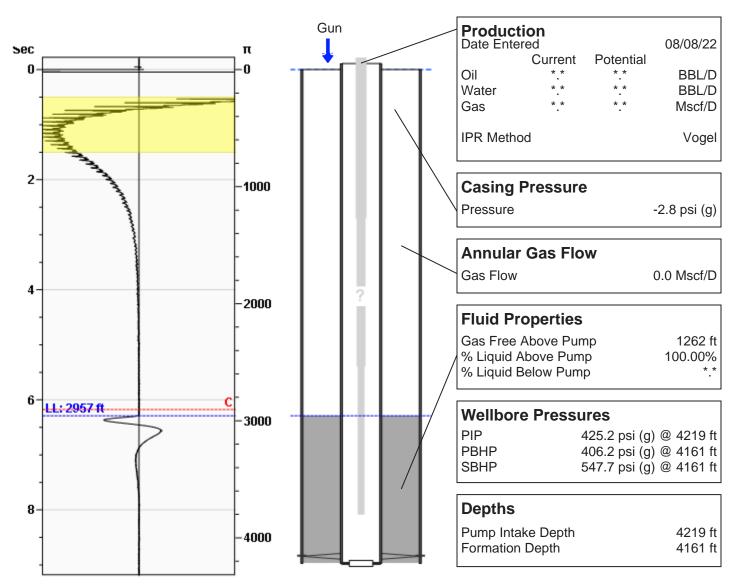

# (((ECHOMETER))) Frisbie A 1-6 08/08/2022 08:53:50AM

#### WG Unknown

Fluid Above Pump 1262 ft Liquid Level 2957 ft

# **Casing Pressure Buildup**

# No Pressure Acquired

Casing Pressure-2.8 psi (g)Buildup0.0 psi (g)Buildup Time0 secGas Gravity1.0358 Air = 1

#### **Comments and Recommendations**

8-8-22 - Acoustic Test

Echometer Company 5001 Ditto Lane Wichita Falls, TX 76302 (940) 767-4334 info@echometer.com Conservation Division District Office No. 4 2301 E. 13th Street Hays, KS 67601-2651