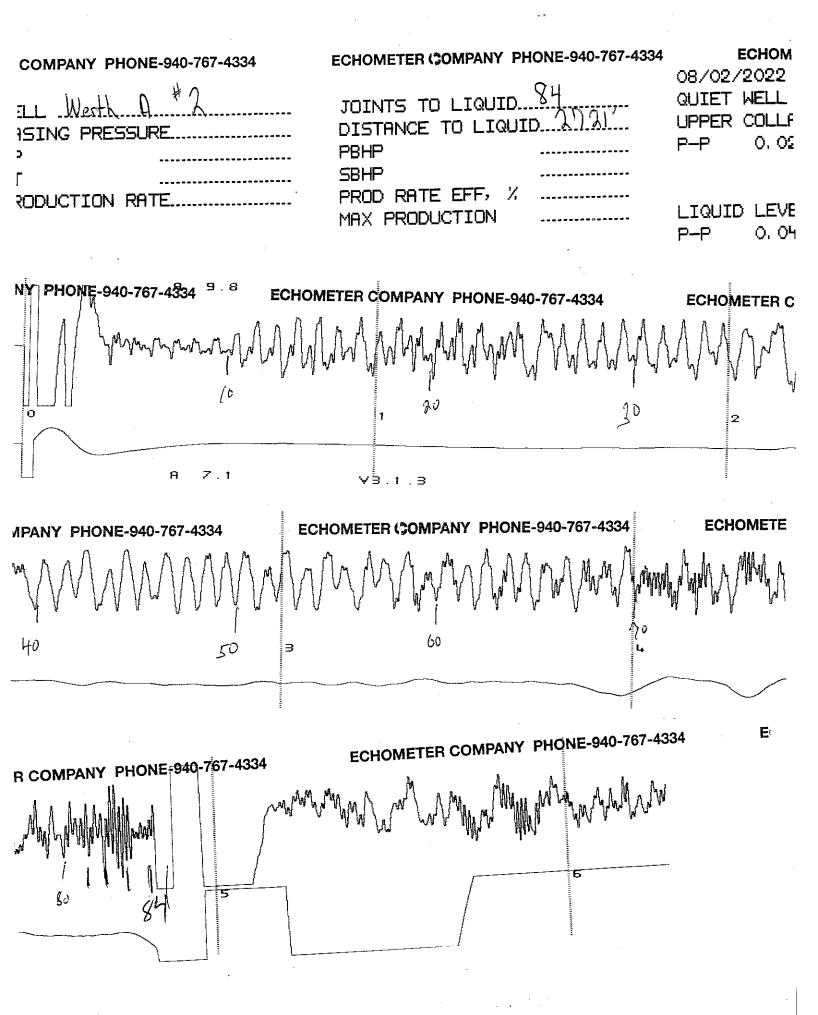

Re: Temporary Abandonment API 15-195-21093-00-00 WERTH A 2 NE/4 Sec.18-13S-21W Trego County, Kansas