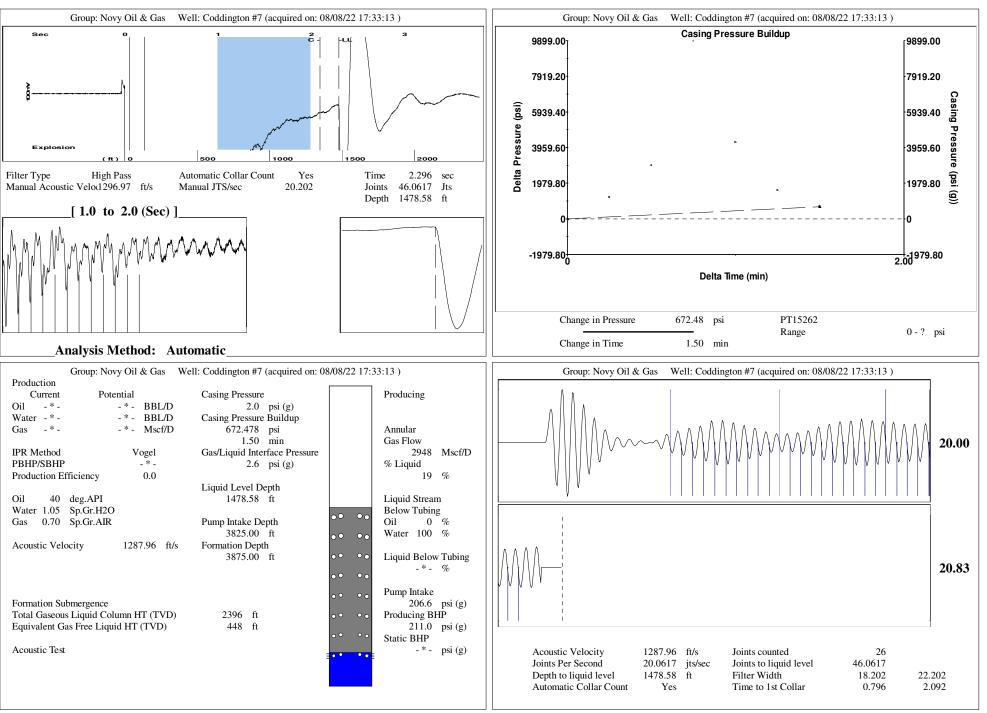

| KCC District Office #4 - 2301 E. 13th Street, Hays, KS 67601-2651                      | Phone 785.261.6250 |



08/08/22 22:28:57

Conservation Division District Office No. 4 2301 E. 13th Street Hays, KS 67601-2651



Phone: 785-261-6250 Fax: 785-625-0564 http://kcc.ks.gov/

Dwight D. Keen, Chair Susan K. Duffy, Commissioner Andrew J. French, Commissioner Laura Kelly, Governor

August 15, 2022

Michael Novy Novy Oil & Gas, Inc. PO BOX 559 GODDARD, KS 67052-0559

Re: Temporary Abandonment API 15-163-03440-00-00 CODDINGTON 7 NE/4 Sec.34-09S-20W Rooks County, Kansas

Dear Michael Novy:

"Your temporary abandonment (TA) application for the well listed above has been approved. In accordance with K.A.R. 82-3-111 the TA status of this well will expire 08/15/2023.

\* If you return this well to service or plug it, please notify the District Office.

\* If you sell this well you are required to file a Tran