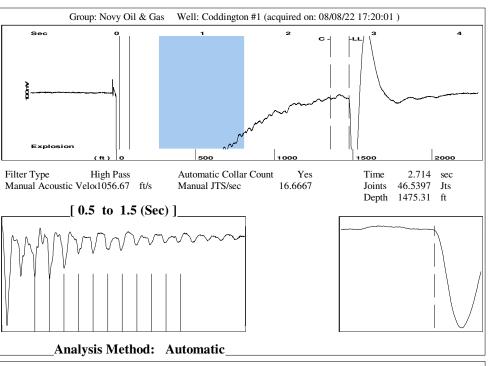

| KCC Distri          | KCC District Office #1 - 210 E. Frontview, Suit |            |                                                                                  |                                                       | Phone 620.682.7933   |                         |  |
|                                                                                                           | KCC Distri          | KCC District Office #2 - 3450 N. Rock Road,     |            |                                                                                  | Suite 601, Wichita. KS 67                             | Phone 316.337.7400   |                         |  |

KCC District Office #3 - 137 E. 21st St., Chanute, KS 66720

KCC District Office #4 - 2301 E. 13th Street, Hays, KS 67601-2651









Conservation Division District Office No. 4 2301 E. 13th Street Hays, KS 67601-2651



Phone: 785-261-6250 Fax: 785-625-0564 http://kcc.ks.gov/

Laura Kelly, Governor

Dwight D. Keen, Chair Susan K. Duffy, Commissioner Andrew J. French, Commissioner

August 15, 2022

Michael Novy Novy Oil & Gas, Inc. PO BOX 559 GODDARD, KS 67052-0559

Re: Temporary Abandonment API 15-163-03540-00-00 CODDINGTON 1 NE/4 Sec.34-09S-20W Rooks County, Kansas

## Dear Michael Novy:

- "Your temporary abandonment (TA) application for the well listed above has been approved. In accordance with K.A.R. 82-3-111 the TA status of this well will expire 08/15/2023.
- \* If you return this well to service or plug it, please notify the District Office.
- \* If you sell this well you are required to file a Transfer