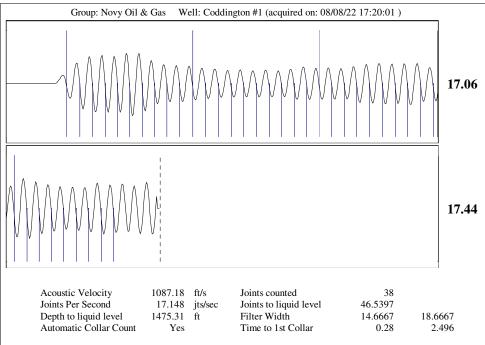

| KCC Distri          | KCC District Office #1 - 210 E. Frontview, Suit |            |                                                                                  |                                                       | Phone 620.682.7933   |                         |  |
|                                                                                                           | KCC Distri          | KCC District Office #2 - 3450 N. Rock Road,     |            |                                                                                  | Suite 601, Wichita. KS 67                             | Phone 316.337.7400   |                         |  |

KCC District Office #3 - 137 E. 21st St., Chanute, KS 66720

KCC District Office #4 - 2301 E. 13th Street, Hays, KS 67601-2651









Conservation Division District Office No. 4 2301 E. 13th Street Hays, KS 67601-2651



Phone: 785-261-6250 Fax: 785-625-0564 http://kcc.ks.gov/

Laura Kelly, Governor

Dwight D. Keen, Chair Susan K. Duffy, Commissioner Andrew J. French, Commissioner

August 15, 2022

Michael Novy Novy Oil & Gas, Inc. PO BOX 559 GODDARD, KS 67052-0559

Re: Temporary Abandonment API 15-163-03540-00-00 CODDINGTON 1 NE/4 Sec.34-09S-20W Rooks County, Kansas

## Dear Michael Novy:

- "Your temporary abandonment (TA) application for the well listed above has been approved. In accordance with K.A.R. 82-3-111 the TA status of this well will expire 08/15/2023.
- \* If you return this well to service or plug it, please notify the District Office.
- \* If you sell this well you are required to file a Transfer of Ope