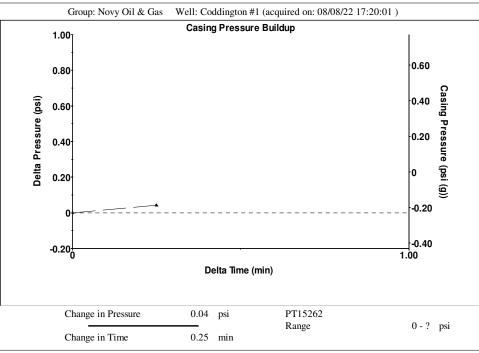

| KCC Distri          | KCC District Office #1 - 210 E. Frontview, Suit |            |                                                                                  |                                                       | Phone 620.682.7933   |                         |  |
|                                                                                                           | KCC Distri          | KCC District Office #2 - 3450 N. Rock Road,     |            |                                                                                  | Suite 601, Wichita. KS 67                             | Phone 316.337.7400   |                         |  |

KCC District Office #3 - 137 E. 21st St., Chanute, KS 66720

KCC District Office #4 - 2301 E. 13th Street, Hays, KS 67601-2651









Conservation Division District Office No. 4 2301 E. 13th Street Hays, KS 67601-2651



Phone: 785-261-6250 Fax: 785-625-0564 http://kcc.ks.gov/

Laura Kelly, Governor

Dwight D. Keen, Chair Susan K. Duffy, Commissioner Andrew J. French, Commissioner

August 15, 2022

Michael Novy Novy Oil & Gas, Inc. PO BOX 559 GODDARD, KS 67052-0559

Re: Temporary Abandonment API 15-163-03540-00-00 CODDINGTON 1 NE/4 Sec.34-09S-20W Rooks County, Kansas

## Dear Michael Novy:

- "Your temporary abandonment (TA) application for the well listed above has been approved. In accordance with K.A.R. 82-3-111 the TA status of this well will expire 08/15/2023.
- \* If you return this well to service or plug it, please notify the District Office.
- \* If you sell this well you are required to file a Transfer of