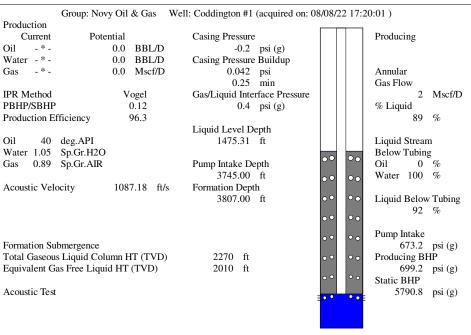

| KCC Distri          | KCC District Office #1 - 210 E. Frontview, Suit |            |                                                                                  |                                                       | Phone 620.682.7933   |                         |  |
|                                                                                                           | KCC Distri          | KCC District Office #2 - 3450 N. Rock Road,     |            |                                                                                  | Suite 601, Wichita. KS 67                             | Phone 316.337.7400   |                         |  |

KCC District Office #3 - 137 E. 21st St., Chanute, KS 66720

KCC District Office #4 - 2301 E. 13th Street, Hays, KS 67601-2651









Conservation Division District Office No. 4 2301 E. 13th Street Hays, KS 67601-2651



Phone: 785-261-6250 Fax: 785-625-0564 http://kcc.ks.gov/

Laura Kelly, Governor

Dwight D. Keen, Chair Susan K. Duffy, Commissioner Andrew J. French, Commissioner

August 15, 2022

Michael Novy Novy Oil & Gas, Inc. PO BOX 559 GODDARD, KS 67052-0559

Re: Temporary Abandonment API 15-163-03540-00-00 CODDINGTON 1 NE/4 Sec.34-09S-20W Rooks County, Kansas

## Dear Michael Novy:

- "Your temporary abandonment (TA) application for the well listed above has been approved. In accordance with K.A.R. 82-3-111 the TA status of this well will expire 08/15/2023.
- \* If you return this well to service or plug it, please notify the District Office.
- \* If you sell this well you are required to file a Transfer of O